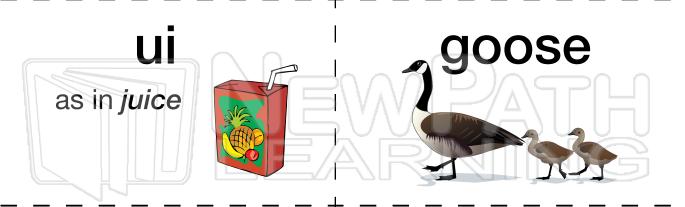

## **PREVIEW**

| A I  | <b>^</b> 1 | <b>D</b> ( |
|------|------------|------------|
| Name | Class      | Date       |
|      | O1033      |            |

Cut out the cards and mix them up. Match each **vowel digraph** with the sound they make in a word. Some vowel digraphs make new sounds in words.