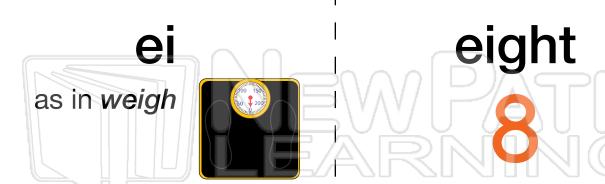

Name \_\_\_\_\_ Date \_\_\_\_\_

Cut out the cards and mix them up. Match each **vowel digraph** with the sound they make in a word. Some vowel digraphs make new sounds in words.