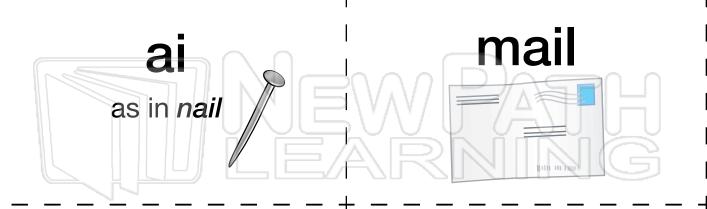

Name \_\_\_\_\_ Date \_\_\_\_\_

Cut out the cards and mix them up. Match each **vowel digraph** with the sound they make in a word. Some vowel digraphs make new sounds in words.