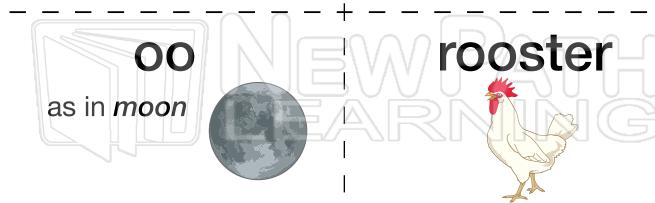

Name \_\_\_\_\_ Date \_\_\_\_\_

Cut out the cards and mix them up. Match each **vowel digraph** with the sound they make in a word. Some vowel digraphs make new sounds in words.