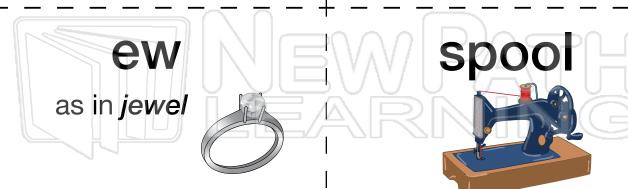

Cut out the cards and mix them up. Match each **vowel digraph** with the sound they make in a word. Some vowel digraphs make new sounds in words.