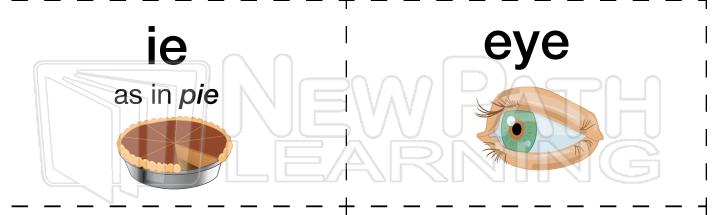

Name \_\_\_\_\_ Date \_\_\_\_\_

Cut out the cards and mix them up. Match each **vowel digraph** with the sound they make in a word. Some vowel digraphs make new sounds in words.