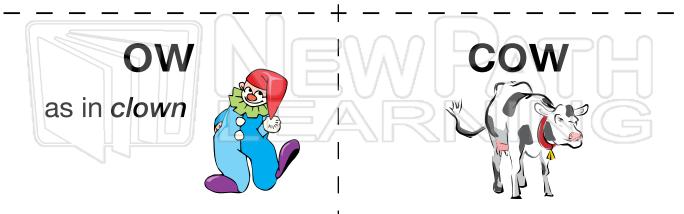

Name \_\_\_\_\_ Date \_\_\_\_\_

Cut out the cards and mix them up. Match each **vowel digraph** with the sound they make in a word. Some vowel digraphs make new sounds in words.