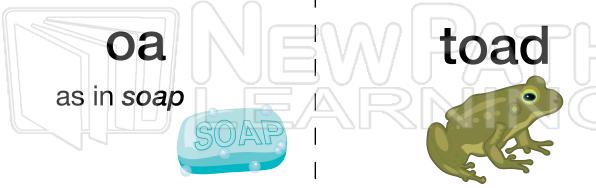

Cut out the cards and mix them up. Match each **vowel digraph** with the sound they make in a word. Some vowel digraphs make new sounds in words.