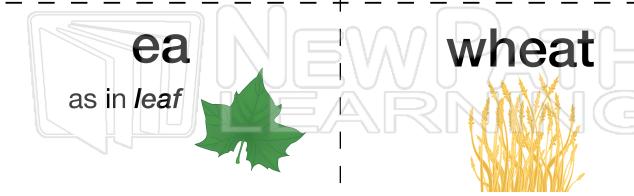

Name \_\_\_\_\_ Date \_\_\_\_\_

Cut out the cards and mix them up. Match each **vowel digraph** with the sound they make in a word. Some vowel digraphs make new sounds in words.