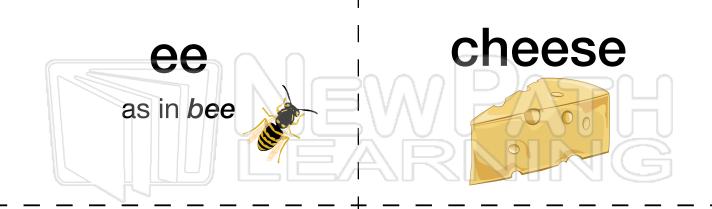

Name \_\_\_\_\_ Date \_\_\_\_\_

Cut out the cards and mix them up. Match each **vowel digraph** with the sound they make in a word. Some vowel digraphs make new sounds in words.