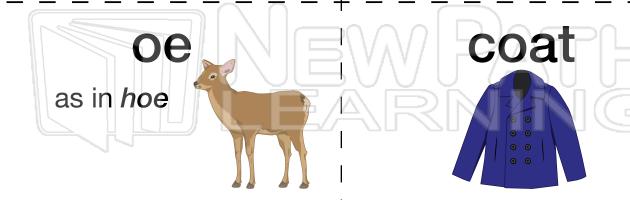

## **PREVIEW**

Name \_\_\_\_\_ Date \_\_\_\_\_

Cut out the cards and mix them up. Match each **vowel digraph** with the sound they make in a word. Some vowel digraphs make new sounds in words.