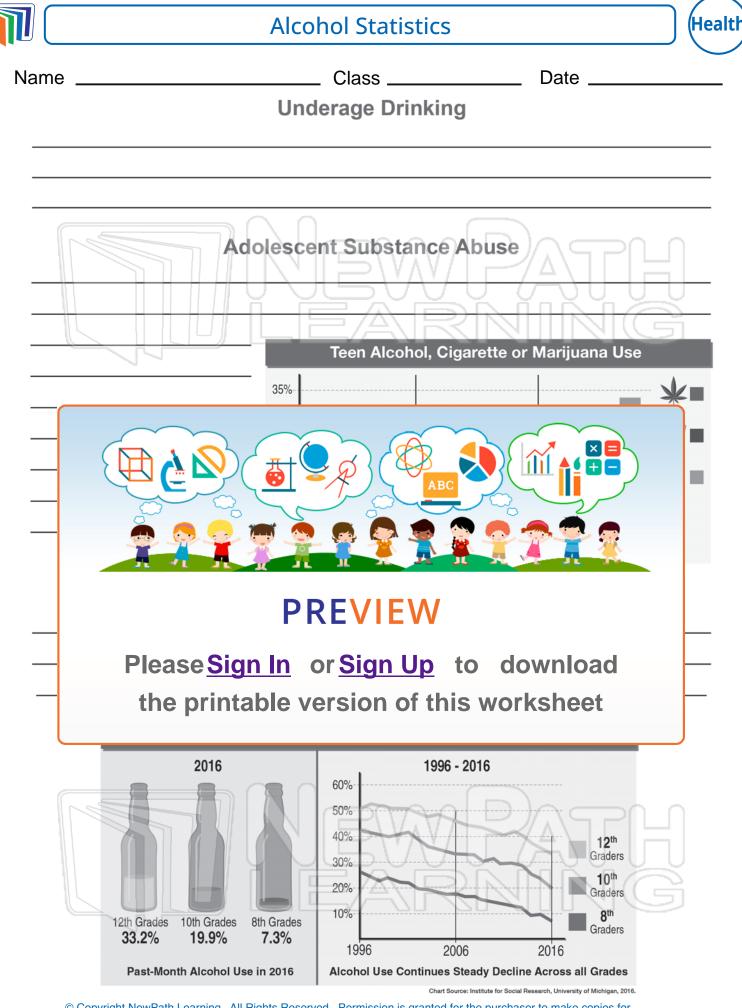

## **Alcohol Statistics**

Date \_

## **Underage Drinking**

People ages 12-20 drink 11% of all alcohol consumed in the United States. Young people consume more than 90% of their alcohol by binge drinking. **Binge drinking** is consuming many drinks on one occasion.

Past-Month Alcohol Use in 2016

© Copyright NewPath Learning. All Rights Reserved. Permission is granted for the purchaser to make copies for non-commercial educational purposes only. Visit us at www.newpathworksheets.com