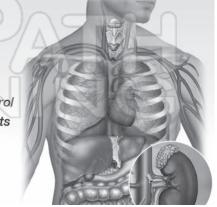

#### Long-Term Effects

- kidney problems or failure
- liver damage & tumors
- enlarged heart
- high blood pressure
- changes in blood cholesterol
- increased risk of blood clots