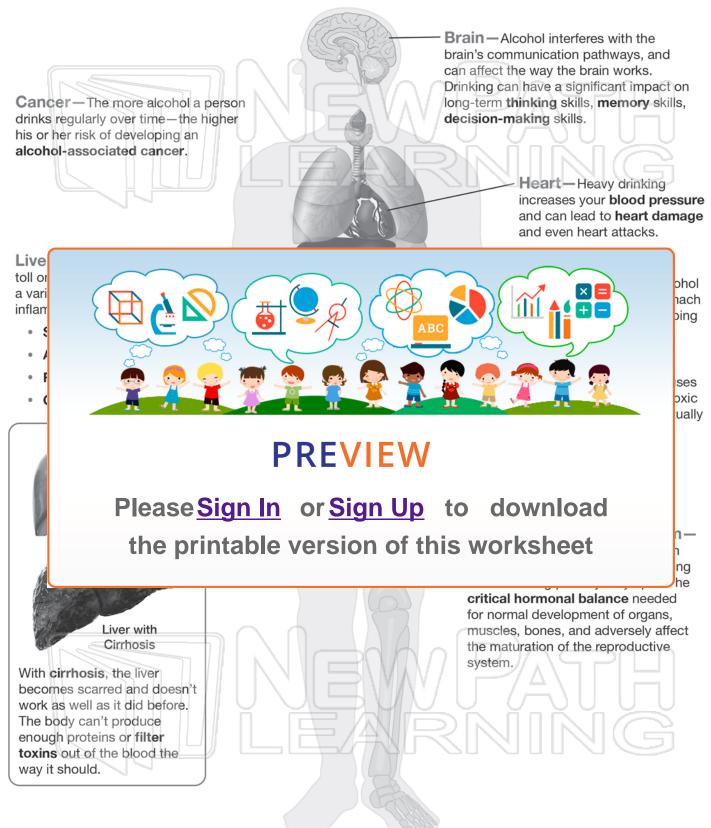

## What are the Health Risks?

Young people who drink heavily may put themselves at risk for a **range of potential health problems**. Continued alcohol use can lead to even more severe health problems as adults.