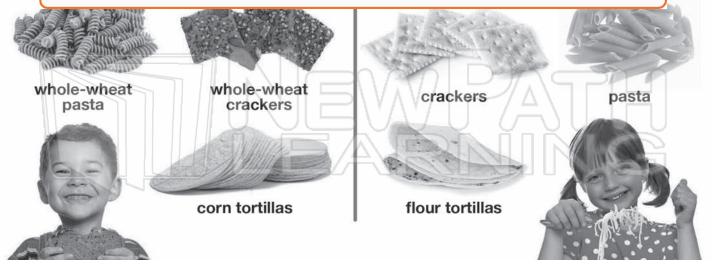

#### **Grains Gallery - Make Half Your Grains Whole Grains!**

What are your favorite grain foods?

Whole Grains

**Refined Grains** 

#### **Make Half Your Grains Whole Grains!**

Sort the whole grain and refined grain foods.