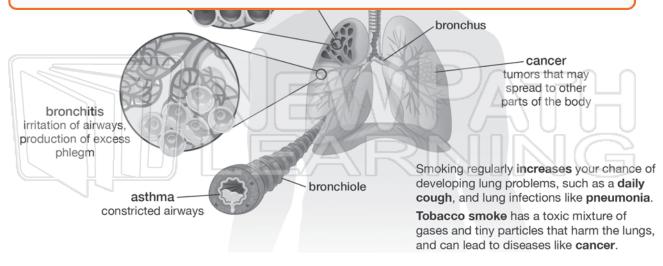

## What happens to your body when you smoke tobacco?

Tobacco smoking can lead to lung cancer, chronic bronchitis and emphysema. It increases the risk of heart disease, which can lead to stroke or heart attack. Smoking has also been linked to other cancers, leukemia, cataracts, and pneumonia.