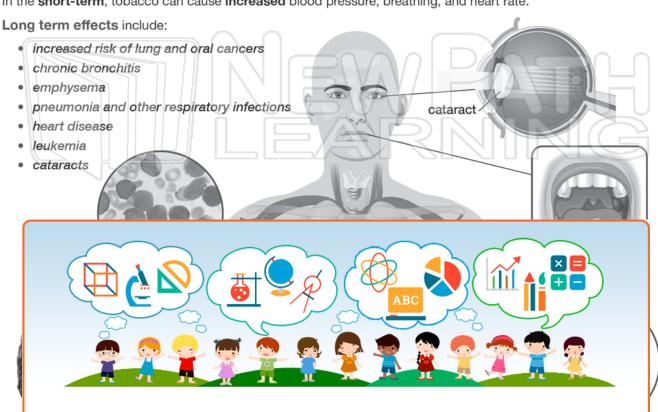

## What happens to your body when you smoke tobacco?

Tobacco smoking can lead to lung cancer, chronic bronchitis and emphysema. It increases the risk of heart disease, which can lead to stroke or heart attack. Smoking has also been linked to other cancers, leukemia, cataracts, and pneumonia.

In the short-term, tobacco can cause increased blood pressure, breathing, and heart rate.