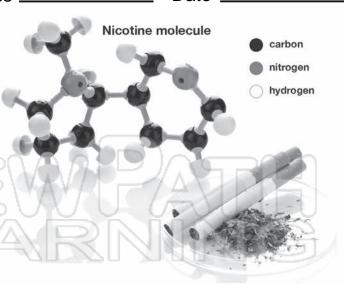

#### What is nicotine?

The reason tobacco is used by so many people is that it contains a powerful chemical drug called **nicotine**. Nicotine is **very addictive**.