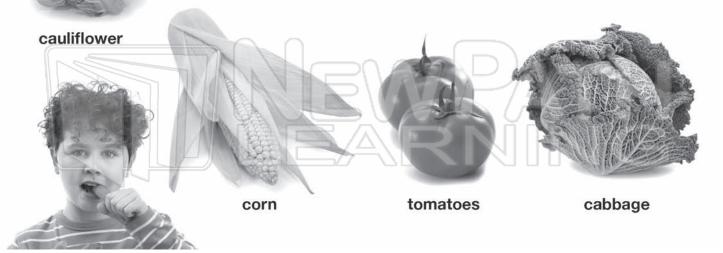

#### What is the Vegetables Food Group?

Any vegetable or 100% vegetable juice is as a member of the Vegetables Food Group. Vegetables may be raw or cooked; fresh, frozen, canned, or dried; and may be whole, cut-up, or mashed.