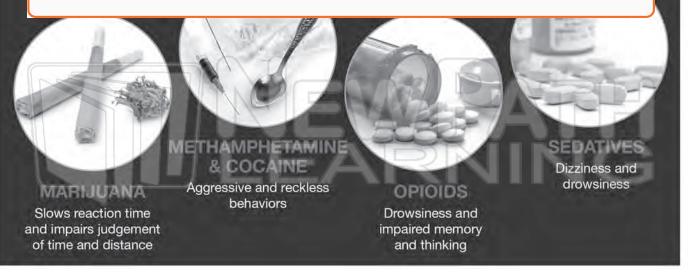

### What is Impaired Driving?

| Name | Class | Date |  |
|------|-------|------|--|
| name | Class | Date |  |

**Impaired driving** is driving a vehicle while **impaired** due to the intoxicating effects of recent drug use or drinking alcohol. **Even small amounts** of some drugs can have a **measurable effect** on driving skills. Impaired driving puts the driver, passengers, and others who share the road at serious risk.