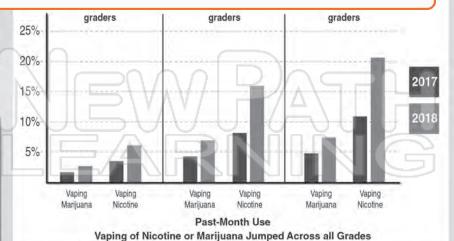

# Please Sign In or Sign Up to download the printable version of this worksheet

Some

inhale marijuana using electronic cigarettes, or vaporizers, because they are not inhaling smoke. This is called "vaping." But studies show that vaping can be harmful because you still inhale chemicals.