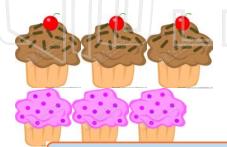

### **ADDITION FACTS**

When you **add**, you combine two or more numbers together to get ONE answer...one SUM.

A sum is the answer to an addition problem.

6 cı

## **PREVIEW**

Please <u>Sign In</u> or <u>Sign Up</u> to download the printable version of this worksheet

5 cupcakes

$$6 + 5 = 11$$