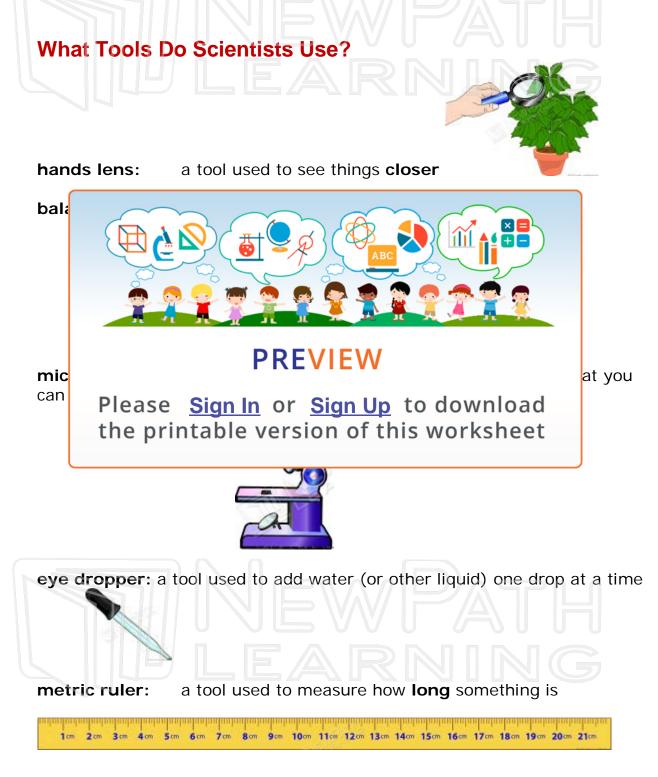

## WHAT IS SCIENCE?

## What is Science?

- Science is the study of the world around us.
- Scientists study the world around us.
- When studying things like plants, animals, and rocks, scientists use their senses:



• Scientists then try to find different ways to answer those questions.



## **How Do Scientists Find Answers?**

• They do many tests and experiments.



| plants   | ENERGY       | roCk   | S      |
|----------|--------------|--------|--------|
| MATTER   | 7) N I m     | agnets |        |
| ANIMALS  | weather      | soil   | forces |
| habitatz | solar system |        |        |



## Where Do Scientists Work?

- Some scientists work outside.
- Some scientists work in laboratories (also known as labs).