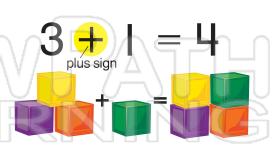

**6.** \_\_\_\_\_\_ - the total or whole amount as the result of addition

$$3 + 1 = 4$$

**6. Sum** - the total or whole amount as the result of addition

$$3 + 1 = 4$$