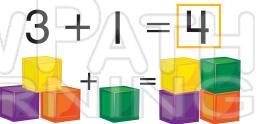

**6.** \_\_\_\_\_\_ - the total or whole amount as the result of addition

$$3 + 1 = 4$$