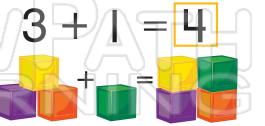

f the following terms to its definition:

Addition sentence Add Addend

Number sentence Sum Plus

**1.** \_\_\_\_\_ - to combine or put together two or more numbers or quantities



2. \_\_\_\_\_a number to be added



addi

3.

## **PREVIEW**

**4.** \_ num

Please <u>Sign In</u> or <u>Sign Up</u> to download the printable version of this worksheet

**5.** \_\_\_\_\_ - a symbol that shows addition; combine; put together two or more quantities



**6.** \_\_\_\_\_\_ - the total or whole amount as the result of addition

$$3 + 1 = 4$$





## **Double Digit Addition without Regrouping**



## **ANSWER KEY**

Match each of the following terms to its definition:

Addition sentence Add Addend

Number sentence Sum Plus

**1. Add** - to combine or put together two or more numbers or quantities



2. Addand a number to be added



PREVIEW

**4. N** writt Please <u>Sign In</u> or <u>Sign Up</u> to download the printable version of this worksheet

**5. Plus** - a symbol that shows addition; combine; put together two or more quantities



**6. Sum** - the total or whole amount as the result of addition

$$3 + 1 = 4$$