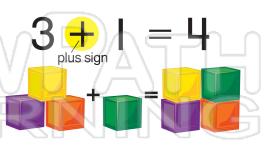

**6.** \_\_\_\_\_\_ - the total or whole amount as the result of addition

$$3 + 1 = 4$$