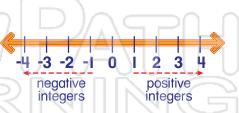

## **Ordering and Comparing Numbers**

Name Class Date

Match each of the following terms to its definition:

Integer Natural numbers

**Positive integers** 

1. \_\_\_\_\_ - any whole or natural number; integers can be positive or negative