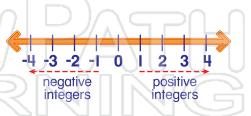

#### **ANSWER KEY**

Match each of the following terms to its definition:

Integer Natural numbers

**Positive integers** 

**1. Integer** - any whole or natural number; integers can be positive or negative