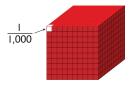

### **Decimals**

Name \_\_\_\_\_ Date \_\_\_\_

Match each of the following terms to its definition:

Tenth Thousandth Mixed decimal

Decimal Equivalent decimals Hundredth

1. \_\_\_\_\_ - a number that uses a decimal point to show place value such as tenths and hundredths

## **PREVIEW**

Please <u>Sign In</u> or <u>Sign Up</u> to download the printable version of this worksheet

55.01

6. \_\_\_\_\_ - one of one thousand equal parts

#### **ANSWER KEY**

Match each of the following terms to its definition:

Tenth Thousandth Mixed decimal

Decimal Equivalent decimals Hundredth

**1. Decimal** - a number that uses a decimal point to show place value such as tenths and hundredths

# **PREVIEW**

Please <u>Sign In</u> or <u>Sign Up</u> to download the printable version of this worksheet

55.01

5. Tenth - one of ten equal parts

4. M

zerc

6. Thousandth - one of one thousand equal parts