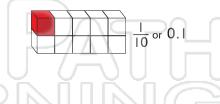

### **Decimals**

Name \_\_\_\_\_ Date \_\_\_\_

Match each of the following terms to its definition:

Tenth Thousandth Mixed decimal

Decimal Equivalent decimals Hundredth

1. \_\_\_\_\_ - a number that uses a decimal point to show place value such as tenths and hundredths

## **PREVIEW**

Please <u>Sign In</u> or <u>Sign Up</u> to download the printable version of this worksheet

55.01

6. \_\_\_\_\_ - one of one thousand equal parts

#### **ANSWER KEY**

Match each of the following terms to its definition:

Tenth Thousandth Mixed decimal

Decimal Equivalent decimals Hundredth

**1. Decimal** - a number that uses a decimal point to show place value such as tenths and hundredths

# **PREVIEW**

Please <u>Sign In</u> or <u>Sign Up</u> to download the printable version of this worksheet

55.01

5. Tenth - one of ten equal parts

4. M

zerc

6. Thousandth - one of one thousand equal parts