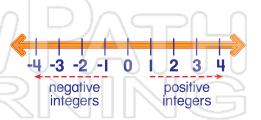

#### **ANSWER KEY**

Match each of the following terms to its definition:

**Positive integers** 

3.

tha

Integer

Round Number line

**1. Integer** - any whole or natural number; integers can be positive or negative