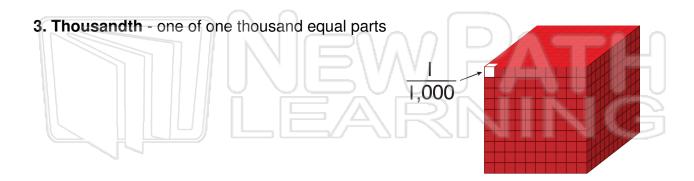

### Match each of the following terms to its definition:

**Decimal** Thousandth

**Mixed decimal** 

1. \_\_\_\_\_ - a number that uses a decimal point to show place value such as tenths and hundredths

#### **ANSWER KEY**

Match each of the following terms to its definition:

**Decimal** Thousandth

**Mixed decimal** 

1. Decimal - a number that uses a decimal point to show place value such as tenths and hundredths