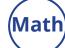

### Match each of the following terms to its definition:

**Decimal** Thousandth

**Mixed decimal** 

1. \_\_\_\_\_ - a number that uses a decimal point to show place value such as tenths and hundredths