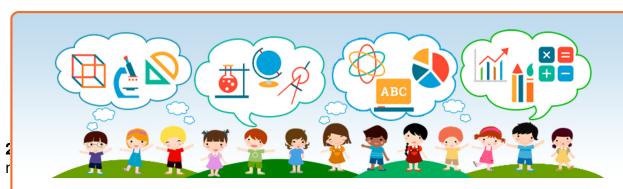

### Match each of the following terms to its definition:

**Decimal** Thousandth

**Mixed decimal** 

1. \_\_\_\_\_ - a number that uses a decimal point to show place value such as tenths and hundredths