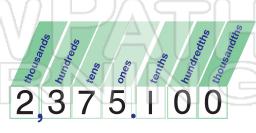

### Match each of the following terms to its definition:

**Decimal** Thousandth

**Mixed decimal** 

1. \_\_\_\_\_ - a number that uses a decimal point to show place value such as tenths and hundredths

#### **ANSWER KEY**

Match each of the following terms to its definition:

**Decimal** Thousandth

**Mixed decimal** 

1. Decimal - a number that uses a decimal point to show place value such as tenths and hundredths