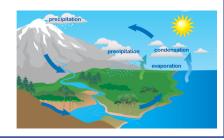

**6. water cycle** - the movement and recycling of the Earth's water from the Earth's surface to the atmosphere and back again