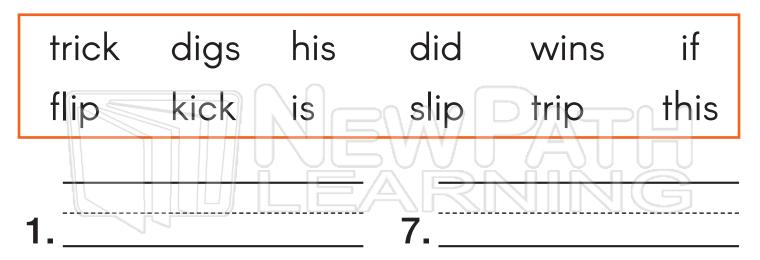

## ABC Order (short ĭ words)

( ELA

Name

\_\_\_\_\_ Class \_\_\_\_\_

Date \_

Rewrite the words in alphabetical order.

© Copyright NewPath Learning. All Rights Reserved. Permission is granted for the purchaser to make copies for non-commercial educational purposes only. Visit us at www.newpathworksheets.com