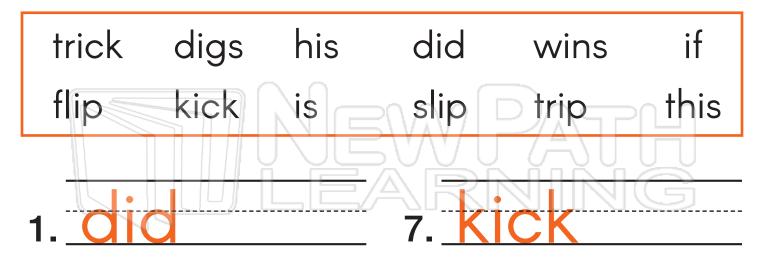

## ABC Order (short ĭ words)

( ELA

Name

\_\_\_\_\_ Class \_\_\_\_\_

Date \_

Rewrite the words in alphabetical order.

© Copyright NewPath Learning. All Rights Reserved. Permission is granted for the purchaser to make copies for non-commercial educational purposes only. Visit us at www.newpathworksheets.com