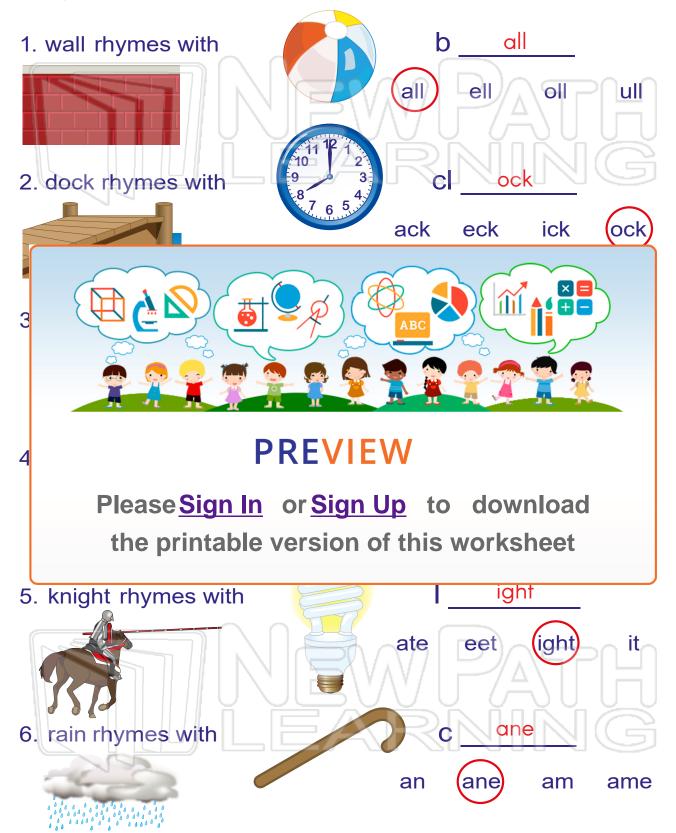

Class \_ Date . Name These word pairs rhyme. Say the first word. Choose the letters to complete the second word. Write them on the line. b 1. wall rhymes with all ell oll ull 2. dock rhymes with eck ick ock ack íľi **PREVIEW** Please Sign In or Sign Up to download the printable version of this worksheet 5. knight rhymes with ight ate eet it 6. rain rhymes with an ane am ame