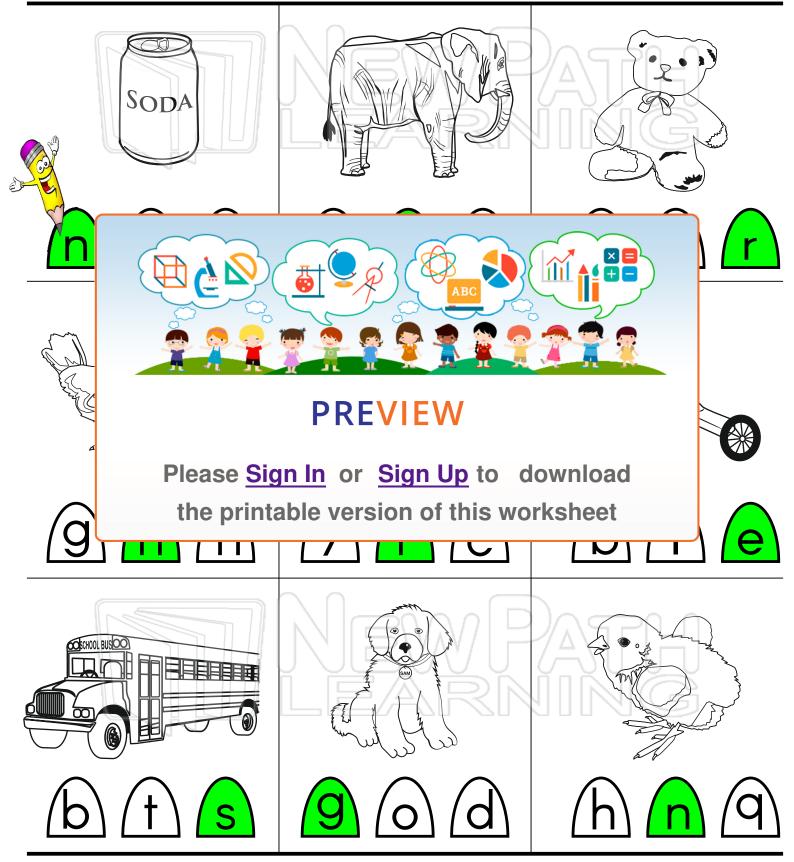

## answer key

Color the ending sound of each picture. Then color your favorite pictures.

© Copyright MMXVI NewPath Learning. All Rights Reserved. Permission is granted for the purchaser to make copies for non-commercial educational purposes only. Visit us at www.NewPathWorksheets.com