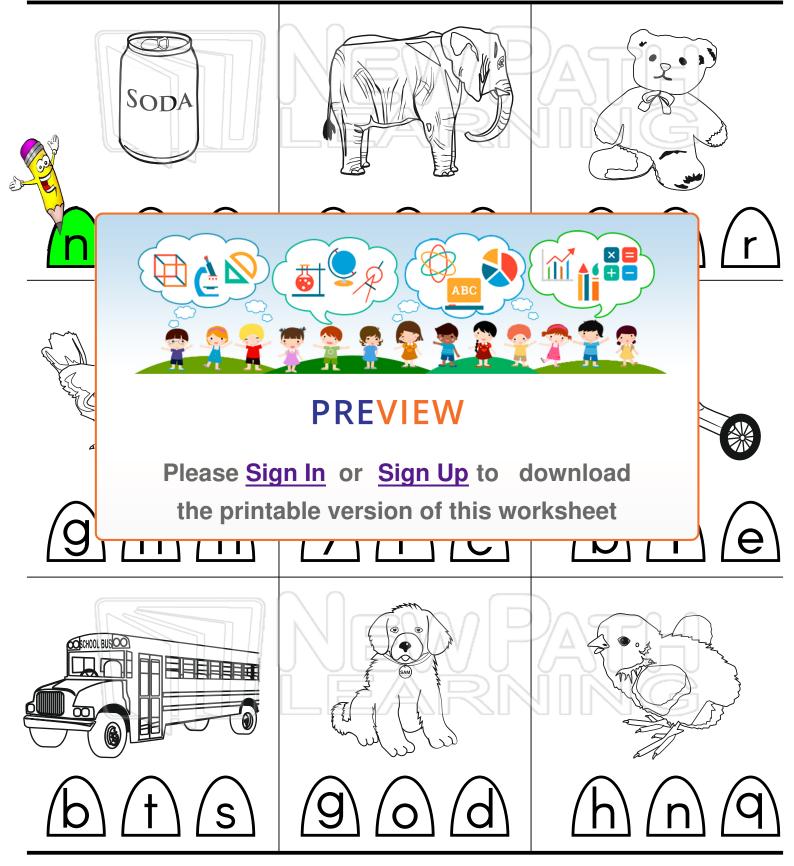

## ending sounds

Color the ending sound of each picture. Then color your favorite pictures.

© Copyright MMXVI NewPath Learning. All Rights Reserved. Permission is granted for the purchaser to make copies for non-commercial educational purposes only. Visit us at www.NewPathWorksheets.com