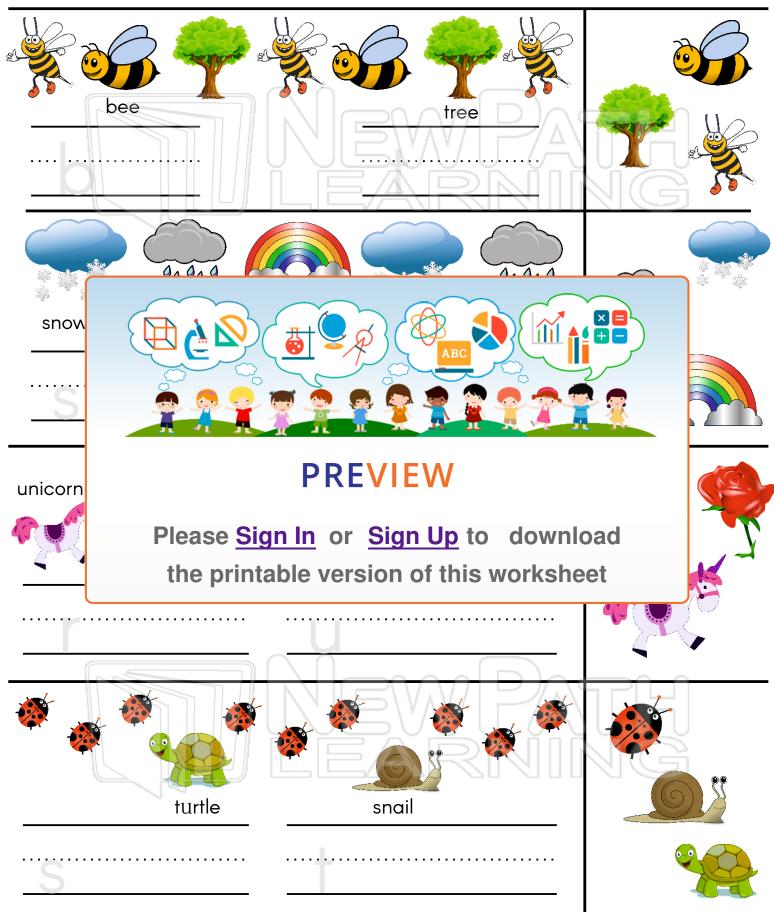

## Write the word

ELA

Name

Date

Circle the object that comes next in each pattern. Write the word.

© Copyright MMXVI NewPath Learning. All Rights Reserved. Permission is granted for the purchaser to make copies for non-commercial educational purposes only. Visit us at www.NewPathWorksheets.com