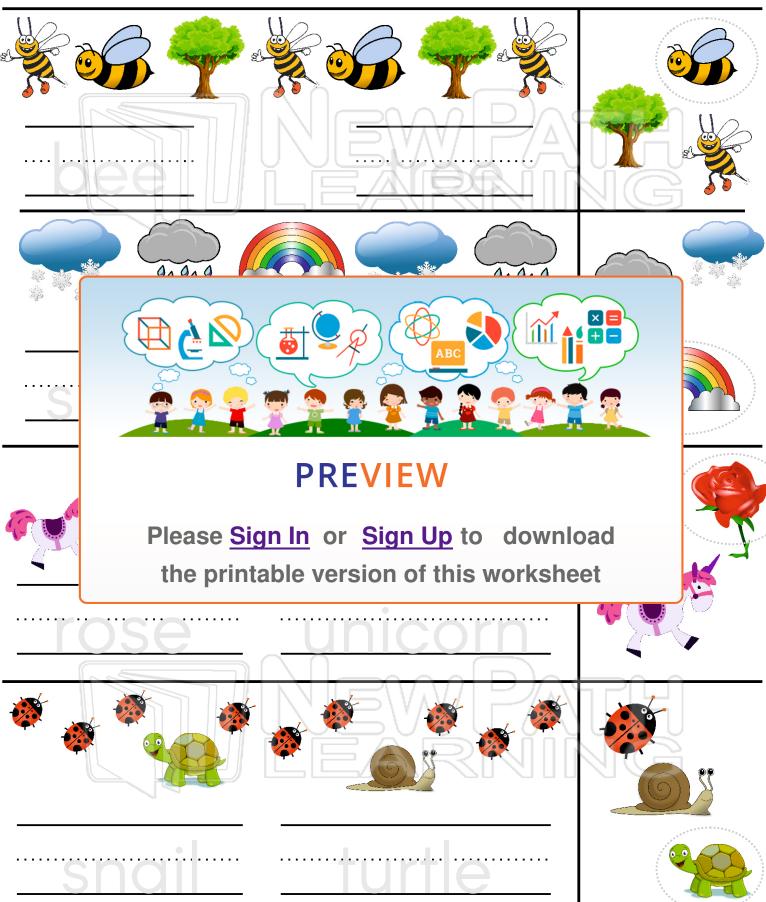

## Write the word

ELA

Name

Date

Circle the object that comes next in each pattern. Write the word.

© Copyright MMXVI NewPath Learning. All Rights Reserved. Permission is granted for the purchaser to make copies for non-commercial educational purposes only. Visit us at www.NewPathWorksheets.com