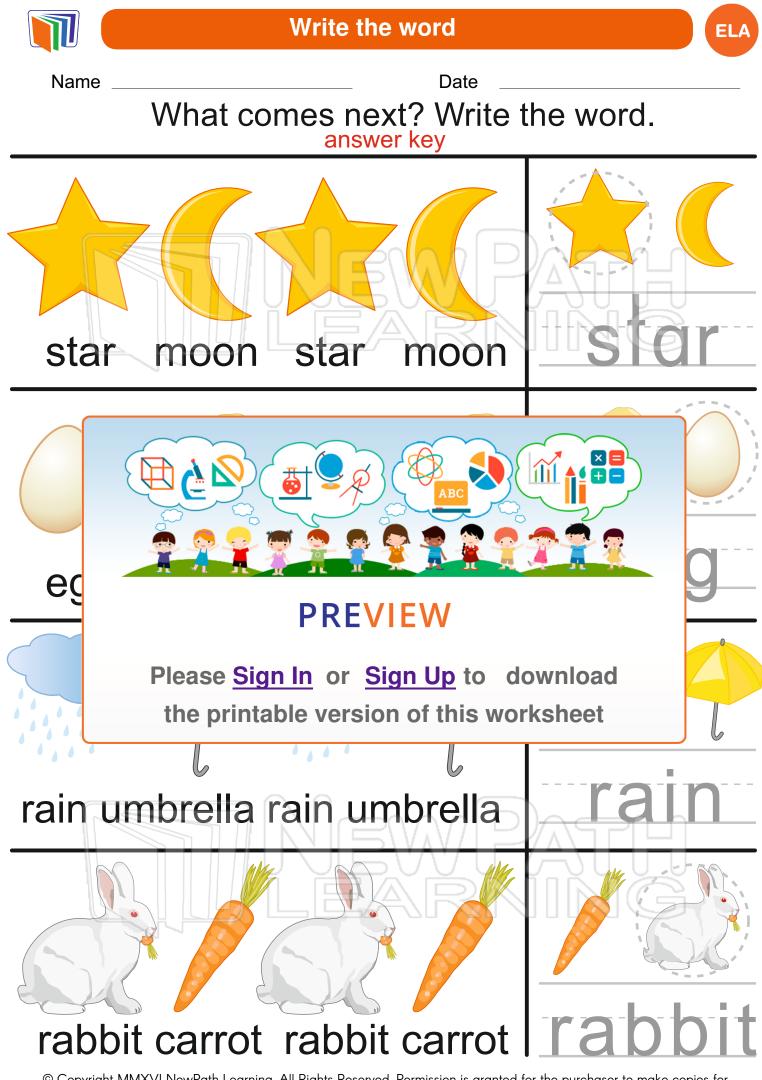

## What comes next? Write the word.

## rain umbrella rain umbrella

## rabbit carrot rabbit carrot

© Copyright MMXVI NewPath Learning. All Rights Reserved. Permission is granted for the purchaser to make copies for non-commercial educational purposes only. Visit us at www.NewPathWorksheets.com