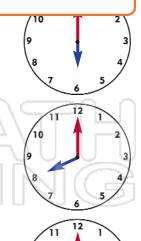

## What time is it?

The long hand is pointing to 12. It is an o'clock time.

The short hand tells us which hour it is. It is pointing to 3.

It is 3 o'clock

Draw lines to match each clock with the

9 o'clock

# **PREVIEW**

Please <u>Sign In</u> or <u>Sign Up</u> to download the printable version of this worksheet

6 o'clock

10 o'clock

8 o'clock

7 o'clock

12 o'clock