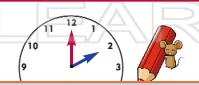

## What time is it?

The long hand is pointing to 12. It is an o'clock time.

The short hand tells us which hour it is. It is pointing to 3.

It is 3 o'clock

Draw lines to match each clock with the

9 o'clock

# **PREVIEW**

Please <u>Sign In</u> or <u>Sign Up</u> to download the printable version of this worksheet