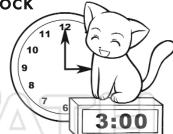

## What time is it?

The long hand is pointing to 12. It is an o'clock time.

The short hand tells us which hour it is. It is pointing to 3.

It is 3 o'clock

Draw lines to match each clock with the

9 o'clock

# **PREVIEW**

Please <u>Sign In</u> or <u>Sign Up</u> to download the printable version of this worksheet

6 o'clock

10 o'clock

8 o'clock

7 o'clock

12 o'clock