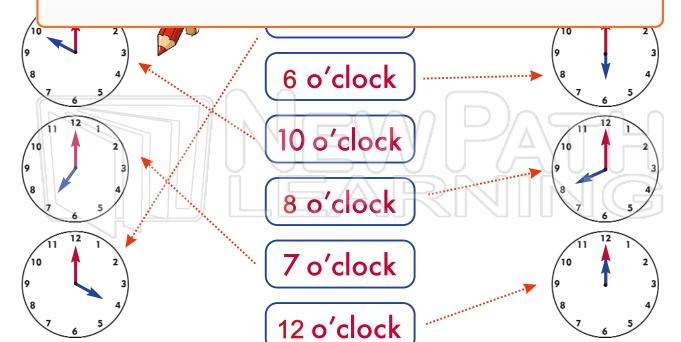

## What time is it?

The long hand is pointing to 12. It is an o'clock time.

The short hand tells us which hour it is. It is pointing to 3.

It is 3 o'clock

Draw lines to match each clock with the

9 o'clock

# **PREVIEW**

Please <u>Sign In</u> or <u>Sign Up</u> to download the printable version of this worksheet

6 o'clock

10 o'clock

8 o'clock

7 o'clock

12 o'clock