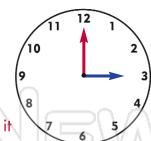

## What time is it?

The long hand is pointing to 12. It is an o'clock time.

The short hand tells us which hour it is. It is pointing to 3.

It is 3 o'clock

Draw lines to match each clock with the

9 o'clock

# **PREVIEW**

Please <u>Sign In</u> or <u>Sign Up</u> to download the printable version of this worksheet

6 o'clock

10 o'clock

8 o'clock

7 o'clock

12 o'clock