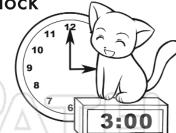

## What time is it?

The long hand is pointing to 12. It is an o'clock time.

The short hand tells us which hour it is. It is pointing to 3.

It is 3 o'clock

Draw lines to match each clock with the

9 o'clock