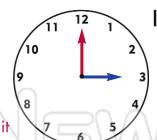

## What time is it?

The long hand is pointing to 12. It is an o'clock time.

The short hand tells us which hour it is. It is pointing to 3.

It is 3 o'clock

Draw lines to match each clock with the

9 o'clock

# **PREVIEW**

Please <u>Sign In</u> or <u>Sign Up</u> to download the printable version of this worksheet

6 o'clock

10 o'clock

8 o'clock

7 o'clock

12 o'clock