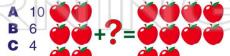

## **Addition Facts**



Name\_\_\_\_\_ Date\_\_\_\_



3 + 5 =



2

There are 5 cookies on a large tray and 4 cookies on a small tray. How many cookies are there in all?

- A 9 cookies
- B 1 cookie
- C 8 cookies
- D 10 cookies



3



4

There are 8 frogs in a pond. Two more jump in the pond. How many frogs are in the pond now?





## **PREVIEW**



Please <u>Sign In</u> or <u>Sign Up</u> to download the printable version of this worksheet

- **A** 12
- C 11 D 13

D 14



9

Anna has 8 goldfish in a tank. She adds 7 more to the tank. How many goldfish are in the tank?



10

Jada has 6 apples. How many more does she need to have 10 apples?





**D** 56

## **Addition Facts**



| Nam | eDate                                                                                                                                                  |          |
|-----|--------------------------------------------------------------------------------------------------------------------------------------------------------|----------|
| 1   | There are 5 cookies on a large tray and 4 cookies on a small tray. How many cookies are there in all?  A 9 cookies B 1 cookie C 8 cookies D 10 cookies | A        |
| 3   | 7 + 3 = 10  There are 8 frogs in a pond. Two more jump in the pond. How many frogs are in the pond now?                                                | D        |
| 5   | PREVIEW