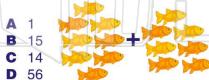

## **PREVIEW**

Please <u>Sign In</u> or <u>Sign Up</u> to download the printable version of this worksheet

- **A** 12
- C 11 D 13

D 14

9

Anna has 8 goldfish in a tank. She adds 7 more to the tank. How many goldfish are in the tank?