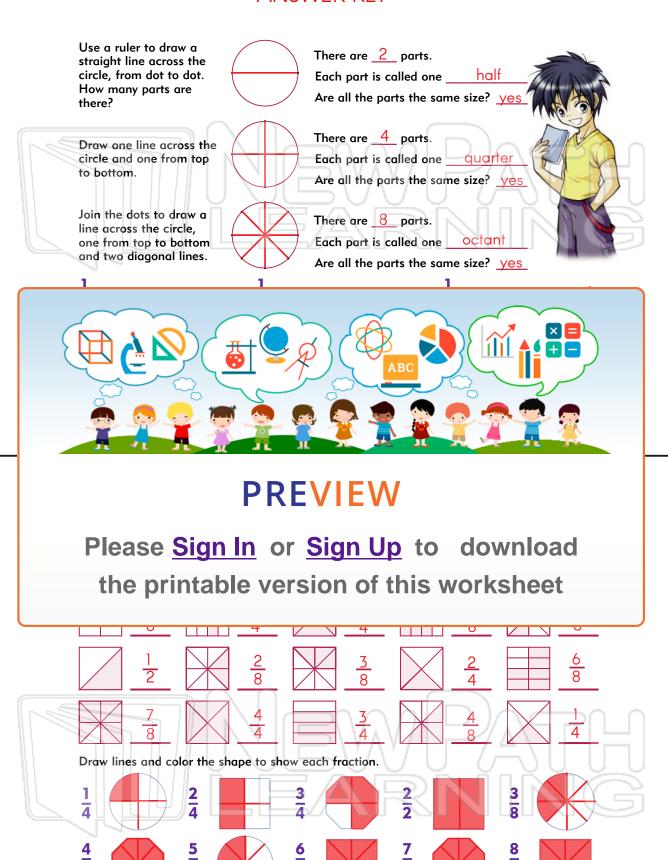

## **Fractions and Decimals**

| Name                                                                                              | Class                                                                       | Date |
|---------------------------------------------------------------------------------------------------|-----------------------------------------------------------------------------|------|
| Use a ruler to draw a straight line across the circle, from dot to dot. How many parts are there? | There are parts.  Each part is called one Are all the parts the same size?  |      |
| Draw one line across the circle and one from top to bottom.                                       | There are parts.  Each part is called one  Are all the parts the same size? |      |
| Join the dots to draw a line across the circle, one from top to bottom and two diagonal lines.    | There are parts.  Each part is called one Are all the parts the same size?  |      |
| ABC                                                                                               |                                                                             |      |
| PREVIEW                                                                                           |                                                                             |      |
| Please <u>Sign In</u> or <u>Sign Up</u> to download                                               |                                                                             |      |
| the printable version of this worksheet                                                           |                                                                             |      |
|                                                                                                   |                                                                             |      |
| Draw lines and color the shape to shape                                                           | ow each fraction.                                                           |      |
| 1/4 2/4                                                                                           | 3 2 2                                                                       | 3 8  |
| $\frac{4}{8}$ $\frac{5}{8}$                                                                       | 6/8 7/8                                                                     | 8 8  |