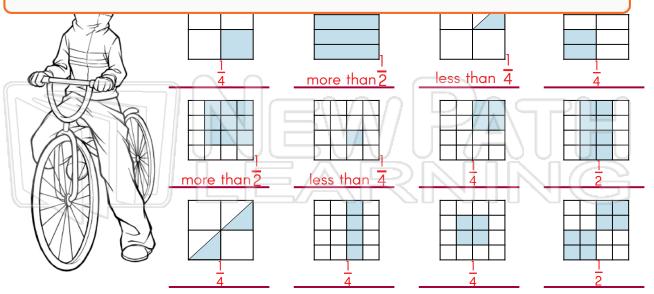

## **Fractions and Decimals**

Name \_\_\_\_\_ Date \_\_\_\_\_

This circle has been divided into four equal quarters.

| $\left  \frac{1}{4} \right $ | $\frac{1}{4}$ |
|------------------------------|---------------|
| $\frac{1}{4}$                | 1/4           |

means one part out of four

 $\frac{1}{4}$  is how you write one quarter.

Use a ruler to divide each shape into four equal parts.

Label each quarter with this fraction  $\frac{1}{4}$ 