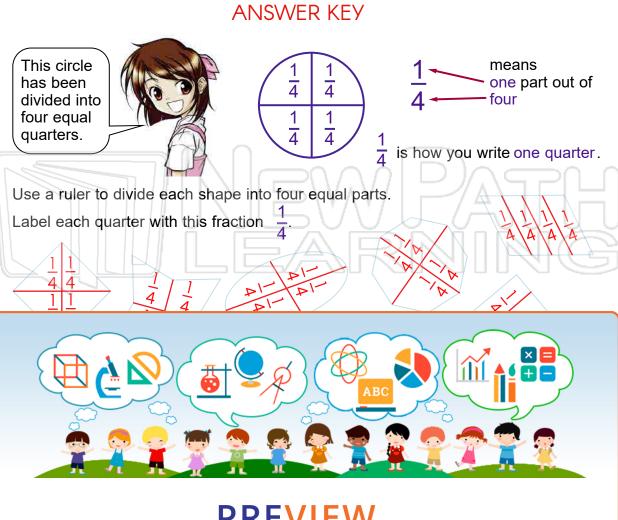

## **Fractions and Decimals**

Name \_\_\_\_\_ Date \_\_\_\_\_

This circle has been divided into four equal quarters.

| $\left  \frac{1}{4} \right $ | $\frac{1}{4}$ |
|------------------------------|---------------|
| $\frac{1}{4}$                | 1/4           |

means one part out of four

 $\frac{1}{4}$  is how you write one quarter.

Use a ruler to divide each shape into four equal parts.

Label each quarter with this fraction  $\frac{1}{4}$ 