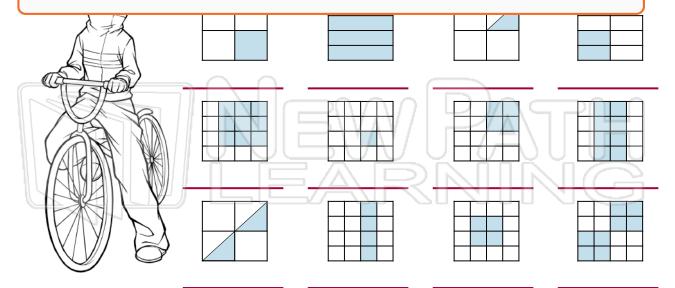

## **Fractions and Decimals**

Name \_\_\_\_\_ Date \_\_\_\_\_

This circle has been divided into four equal quarters.

| $\left  \frac{1}{4} \right $ | $\frac{1}{4}$ |
|------------------------------|---------------|
| $\frac{1}{4}$                | 1/4           |

means one part out of four

 $\frac{1}{4}$  is how you write one quarter.

Use a ruler to divide each shape into four equal parts.

Label each quarter with this fraction  $\frac{1}{4}$ 