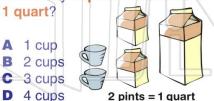

## Measurement

Name Class Date A ruler is inches long. A glue stick is about how many inches long? 36 12 12 inches B B (D)C 100 10 inches 1 inch D 40 D 3 inches How long is the key? 3 How long is the line? (B) 5 (D)**PREVIEW** Please Sign In or Sign Up to download 7 the printable version of this worksheet (C) **B** 2 pints C 3 pints **C**  $4\frac{1}{2}$ D 4 pints 1 pint = 2 cups**B**  $5\frac{1}{2}$ Beth's mixing bowl holds 2 quarts. 9 10 How many cups are the same as How many pints are the same as 1 quart? 2 quarts? (B) A 1 cup 2 pints B 2 cups B 4 pints C 3 cups C 6 pints D 4 cups 2 pints = 1 quart D 8 pints 1 pint = 2 cups 2 pints = 1 quart