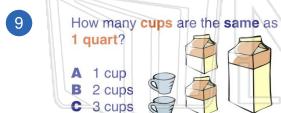

## Measurement

Name Class Date A ruler is inches long. A glue stick is about how many inches long? 36 12 12 inches B B (D)C 100 10 inches 1 inch D 40 D 3 inches How long is the key? 3 How long is the line? (B) 5 (D)**PREVIEW** Please Sign In or Sign Up to download 7 the printable version of this worksheet (C) **B** 2 pints C 3 pints **C**  $4\frac{1}{2}$ D 4 pints 1 pint = 2 cups**B**  $5\frac{1}{2}$ Beth's mixing bowl holds 2 quarts. 9 10 How many cups are the same as How many pints are the same as 1 quart? 2 quarts? (B) A 1 cup 2 pints B 2 cups B 4 pints C 3 cups C 6 pints D 4 cups 2 pints = 1 quart D 8 pints 1 pint = 2 cups 2 pints = 1 quart