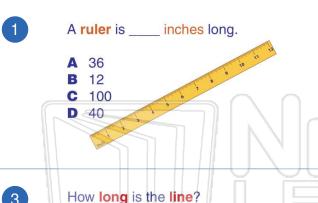

## Measurement

Name Class Date A ruler is inches long. A glue stick is about how many inches long? 36 12 12 inches B B (D)C 100 10 inches 1 inch D 40 D 3 inches How long is the key? 3 How long is the line? (B) 5 (D)**PREVIEW** Please Sign In or Sign Up to download 7 the printable version of this worksheet (C) **B** 2 pints C 3 pints **C**  $4\frac{1}{2}$ D 4 pints 1 pint = 2 cups**B**  $5\frac{1}{2}$ Beth's mixing bowl holds 2 quarts. 9 10 How many cups are the same as How many pints are the same as 1 quart? 2 quarts? (B) A 1 cup 2 pints B 2 cups B 4 pints C 3 cups C 6 pints D 4 cups 2 pints = 1 quart D 8 pints 1 pint = 2 cups 2 pints = 1 quart