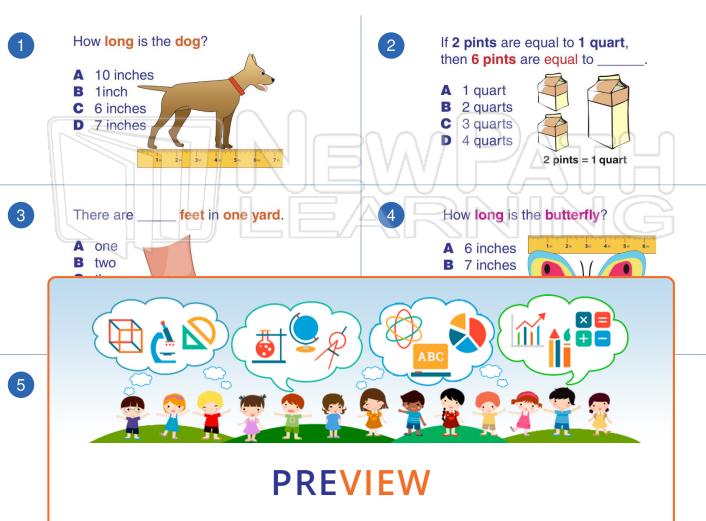

## Measurement

| Name | CI                                                                                                              | lass Date                                                                                                                |            |
|------|-----------------------------------------------------------------------------------------------------------------|--------------------------------------------------------------------------------------------------------------------------|------------|
| 1    | How long is the dog?  A 10 inches B 1inch C 6 inches D 7 inches D 7 inches                                      | If 2 pints are equal to 1 quart, then 6 pints are equal to  A 1 quart B 2 quarts C 3 quarts D 4 quarts 2 pints = 1 quart | <b>(C)</b> |
| 3    | There arefeet in one yard.  A one B two C                                                                       | How long is the butterfly?  A 6 inches B 7 inches                                                                        | A          |
| 5    | PREV                                                                                                            |                                                                                                                          | B          |
| 7    |                                                                                                                 | ign Up to download on of this worksheet                                                                                  | A          |
| 9    | When you want to measure the length of a pencil you should use a  A pan balance B measuring cup C scale D ruler | How many inches are in a yard?  A 12 B 100 C 36 D 10                                                                     | C          |