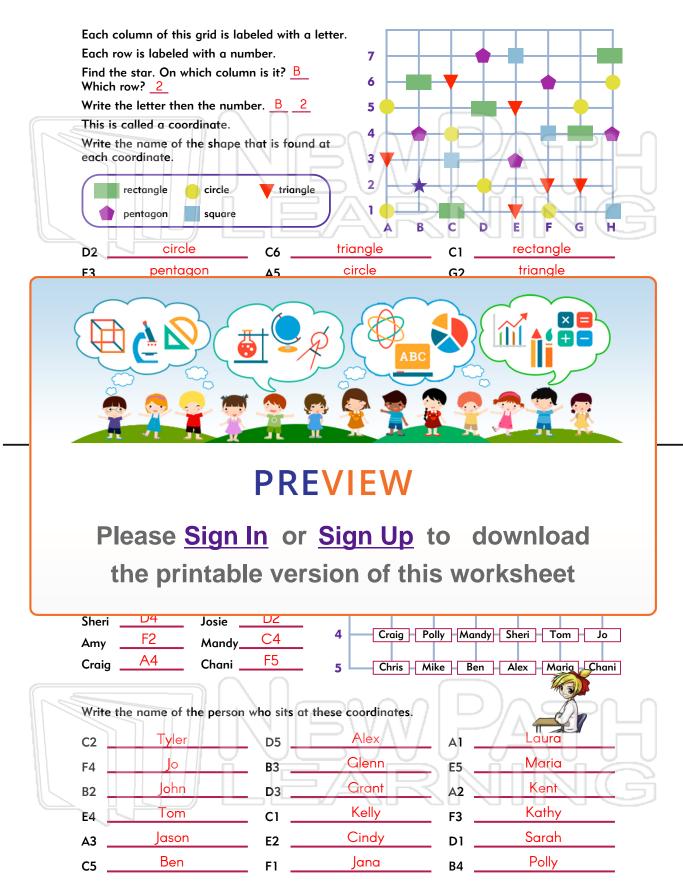

## **Position**

Class \_\_\_\_\_ Date \_ Name Each column of this grid is labeled with a letter. Each row is labeled with a number. 7 Find the star. On which column is it? Which row? Write the letter then the number. 5 This is called a coordinate. Write the name of the shape that is found at each coordinate. rectangle circle **T** triangle pentagon square D2 C6 C1 **PREVIEW** Please Sign In or Sign Up to download the printable version of this worksheet Josie Sheri Craig Polly Mandy Sheri Tom Amy Mandy\_ Craig Chani Maria Chani Write the name of the person who sits at these coordinates. Ď5 **A**1 **E**5 **B3** D1 Α3