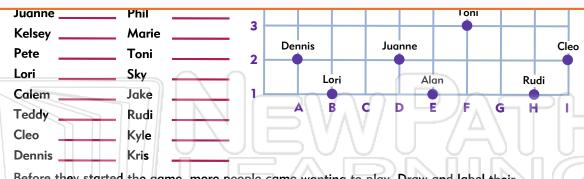

# **PREVIEW**

Please <u>Sign In</u> or <u>Sign Up</u> to download the printable version of this worksheet

Before they started the game, more people came wanting to play. Draw and label their positions on the grid.