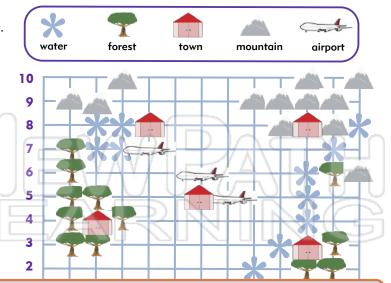

## **Position**

Name \_\_\_\_\_ Date \_\_\_\_\_

This is a key.

Each symbol represents a real object. Use the key to draw symbols on the map at these coordinates.

Water: B8, J6, I3, G1, K7, J4,

C7, H2, B7, J5, C8, L8

Forest: K6, C4, A5, B3, A7, J2,

A3, A6, K3, A4, B5, K2

Mountains: A9, J9, K8, H9, I8, C10,

J10, 19, K9, L6, B9, L10