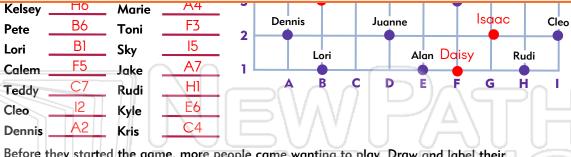

# **PREVIEW**

Please <u>Sign In</u> or <u>Sign Up</u> to download the printable version of this worksheet

Before they started the game, more people came wanting to play. Draw and label their positions on the grid.