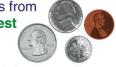

## Sequencing

Name Class Date

1

Order the coins from least to greatest value.

- A quarter, nickel, penny, dime
- B penny, nickel, dime, quarter
- c dime, penny, nickel, quarter
- D nickel, penny, dime, quarter

## Sequencing

Name Class Date Order the coins from Which class has the most least to greatest students? Class Students value. Mrs. Green 28 A Mrs. Doll's B Mrs. Doll (B) A quarter, nickel, penny, dime B Mr. Martin's Mr. Martin 31 B penny, nickel, dime, quarter C Mrs. Green's Miss Corson C dime, penny, nickel, quarter D Miss Corson's D nickel, penny, dime, quarter 3 What number is missing? Start on 421. Count back 4 (C)5 (D)**PREVIEW** Please Sign In or Sign Up to download 7 the printable version of this worksheet A 189 **C** 191 **A** 291, 311 C 300, 320 **B** 198 **D** 182 **B** 280, 320 **D** 280, 311 Four students ran a 9 10 542 and ten more is race. Using the chart, put the students in order from fastest to A slowest.