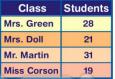

2

Which class has the most

students?

| A | Mrs. Doll's  |
|---|--------------|
| B | Mr. Martin's |

C Mrs. Green's Miss Corson

D Miss Corson's

3

What number is missing?

## Sequencing

Name Class Date Order the coins from Which class has the most least to greatest students? Class Students value. Mrs. Green 28 A Mrs. Doll's B Mrs. Doll (B) A quarter, nickel, penny, dime B Mr. Martin's Mr. Martin 31 B penny, nickel, dime, quarter C Mrs. Green's Miss Corson C dime, penny, nickel, quarter D Miss Corson's D nickel, penny, dime, quarter 3 What number is missing? Start on 421. Count back 4 (C)5 (D)**PREVIEW** Please Sign In or Sign Up to download 7 the printable version of this worksheet A 189 **C** 191 **A** 291, 311 C 300, 320 **B** 198 **D** 182 **B** 280, 320 **D** 280, 311 Four students ran a 9 10 542 and ten more is race. Using the chart, put the students in order from fastest to A slowest.