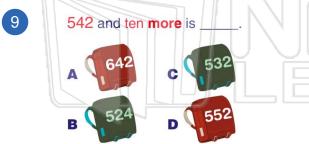

**C** 191

**B** 198

**D** 182

542 and ten more is

10

Four students ran a race. Using the chart, put the students in order from fastest to slowest.

| Name   | Minutes |
|--------|---------|
| Akil   | 240     |
| Aden   | 244     |
| Gloria | 236     |
| Monica | 237     |

## Sequencing

Name Class Date Order the coins from Which class has the most least to greatest students? Class Students value. Mrs. Green 28 A Mrs. Doll's B Mrs. Doll (B) A quarter, nickel, penny, dime B Mr. Martin's Mr. Martin 31 B penny, nickel, dime, quarter C Mrs. Green's Miss Corson C dime, penny, nickel, quarter D Miss Corson's D nickel, penny, dime, quarter 3 What number is missing? Start on 421. Count back 4 (C)5 (D)**PREVIEW** Please Sign In or Sign Up to download 7 the printable version of this worksheet A 189 **C** 191 **A** 291, 311 C 300, 320 **B** 198 **D** 182 **B** 280, 320 **D** 280, 311 Four students ran a 9 10 542 and ten more is race. Using the chart, put the students in order from fastest to A slowest.