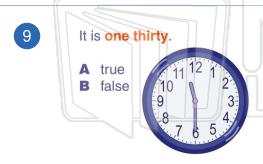

## Time

Class Name Date 1 2 The **correct** time is On a clock the long hand tells the minutes. A 12:30 **B** 6:00 A true (A) **(A)** C 1:30 false D 6:03 3 When it is ten o'clock the hour A half hour is minutes long. hand points to the A 60 A twelve B 30  $(\mathsf{B})$ 5 (A)**PREVIEW** Please Sign In or Sign Up to download 7 the printable version of this worksheet (C) 6:45 **B** three 10:30 C twelve C 9:30 **D** one **D** 9:00 9 10 It is one thirty. How long is a quarter hour? 15 minutes A true B 30 minutes **B** false (A)C 25 minutes D 60 minutes