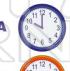

## Time



Class Name Date

When it is a quarter to eight the clock says

A 8:25 **B** 8:15 C 7:15 D 7:45 2 The time on the clock is 2:15.

> A true **B** false

3 What time does the clock show?

> A seven past three **B** half past seven

Which shows the same time?



## **PREVIEW**

Please Sign In or Sign Up to download the printable version of this worksheet

**B** 4:15 C 4:30

D 3:20

4:00

C 4:45 D 3:45





7

What time is it?

A 6:05 **B** 6:00

C 11:45

D 11:30



Math is at quarter after ten. Which clock shows the time for Math?









|   |   | _ |
|---|---|---|
| 1 |   | _ |
|   | 7 |   |
|   |   |   |
|   |   |   |
|   |   | - |
|   |   |   |

## Time



Class Name Date When it is a quarter to eight the The time on the clock is 2:15. clock says A true A 8:25 B false (D)(A) **B** 8:15 C 7:15 D 7:45 3 Which shows the What time does the clock show? same time? A seven past three **B** half past seven (D)5 (D)**PREVIEW** Please Sign In or Sign Up to download 7 the printable version of this worksheet A **B** 4:15 4:00 C 4:30 C 4:45 D 3:20 D 3:45 Math is at quarter after ten. Which 9 10 What time is it? clock shows the time for Math? A 6:05 **B** 6:00 (C) D C 11:45 D 11:30