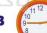

A 6:05 **B** 6:00

C 11:45

D 11:30

Math is at quarter after ten. Which clock shows the time for Math?

|   |   | _ |
|---|---|---|
| 1 |   | _ |
|   | 7 |   |
|   |   |   |
|   |   |   |
|   |   | - |
|   |   |   |