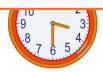

## Time

Class Name Date

When it is a quarter to eight the clock says

A 8:25 **B** 8:15 C 7:15 D 7:45 2 The time on the clock is 2:15.

> A true **B** false

3 What time does the clock show?

> A seven past three **B** half past seven