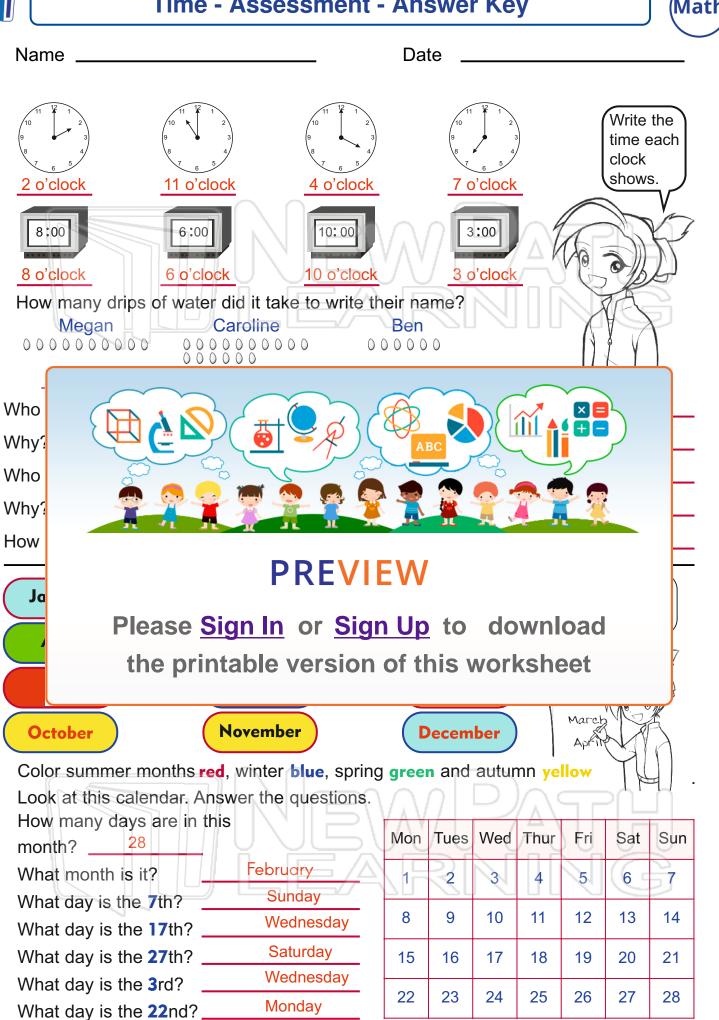

## Time - Assessment

Date Name Write the time each clock shows. 10:00 8:00 6:00 3:00 How many drips of water did it take to write their name? Caroline Ben Megan 0000000000 000000 Who í Why? Who Why? How PREVIEW Ja Please Sign In or Sign Up to download the printable version of this worksheet March November Color summer months red, winter blue, spring green and autumn yellow. Look at this calendar. Answer the questions. How many days are in this Tues Wed Thur Fri Mon Sat Sun month? What month is it? 4 1 3 2 5 6 7 What day is the 7th? 9 13 8 10 11 12 14 What day is the 17th? \_\_\_\_\_ What day is the 27th? \_\_\_\_ 15 16 17 18 19 20 21 What day is the **3**rd? 22 23 24 25 27 26 28 What day is the 22nd?