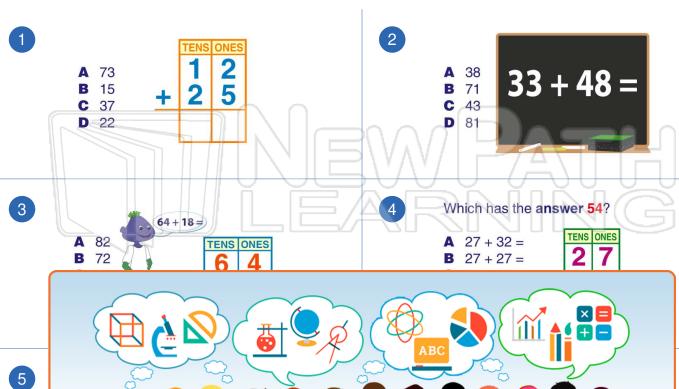

## **Double Digit Addition**

Class Name Date a **2 5** A 73 38 33 + 48 =(C) 71 B 15 B (D)C 37 43 D 22 3 Which has the answer 54? 64 + 18 =TENS ONES A 27 + 32 =82 TENS ONES B 72 B 27 + 27 =(**B**) 5 (C) **PREVIEW** Please Sign In or Sign Up to download 7 the printable version of this worksheet (C) 13 + 46 = C 65 D 13 + 44 =**D** 47 9 10 TENS ONES 6 85 89 D (A)84 86 95 C 59 93 D 99