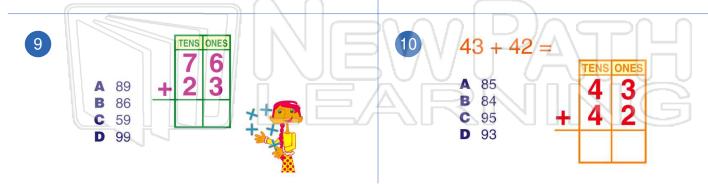

## **Double Digit Addition**

Class Name Date a **2 5** A 73 38 33 + 48 =(C) 71 B 15 B (D)C 37 43 D 22 3 Which has the answer 54? 64 + 18 =TENS ONES A 27 + 32 =82 TENS ONES B 72 B 27 + 27 =(**B**) 5 (C) **PREVIEW** Please Sign In or Sign Up to download 7 the printable version of this worksheet (C) 13 + 46 = C 65 D 13 + 44 =**D** 47 9 10 TENS ONES 6 85 89 D (A)84 86 95 C 59 93 D 99