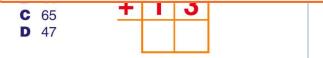

## **PREVIEW**

7 Plea

Please <u>Sign In</u> or <u>Sign Up</u> to download the printable version of this worksheet

| C | 13 + 46 = | + | ? | ? |
|---|-----------|---|---|---|
| D | 13 + 44 = |   | 5 | 9 |

## **Double Digit Addition**

Class Name Date a **2 5** A 73 38 33 + 48 =(C) 71 B 15 B (D)C 37 43 D 22 3 Which has the answer 54? 64 + 18 =TENS ONES A 27 + 32 =82 TENS ONES B 72 B 27 + 27 =(**B**) 5 (C) **PREVIEW** Please Sign In or Sign Up to download 7 the printable version of this worksheet (C) 13 + 46 = C 65 D 13 + 44 =**D** 47 9 10 TENS ONES 6 85 89 D (A)84 86 95 C 59 93 D 99