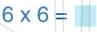

## Multiplication

Name\_\_\_\_\_ Date\_\_\_\_

A

| 1 | 4 x 8 = |
|---|---------|
|   | A 8 x 4 |
|   | B 6x6   |
|   | D 9 x 3 |

 $4 \times 4 = 2 \times 8$ 

3

| 6 | x 6 = |        |  |
|---|-------|--------|--|
| A | 0     | 000000 |  |

| 6 | ) 6 |   | 96 | 000 |  |
|---|-----|---|----|-----|--|
| A | 6   | C | 27 |     |  |
| B | 12  | D | 30 |     |  |

| 7 x 4              | =1 |  |
|--------------------|----|--|
| A 11 B 28 C 3 D 35 |    |  |