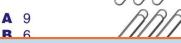

**A** 6

| ) |   |   |  |  |
|---|---|---|--|--|
| _ | - | _ |  |  |

**B** 12

|   | 21 |
|---|----|
| D | 30 |

9

10

| 5 | x 5 | -//      |
|---|-----|----------|
| A | 25  | 0101010  |
| B | 10  | 6000000  |
| C | 1   | 6-6-6-6- |
|   | 0   | 60000000 |

| 10 | 5 x 5                                         |  |
|----|-----------------------------------------------|--|
| XF | <b>A</b> 25 <b>B</b> 10 <b>C</b> 1 <b>D</b> 0 |  |

|   | Λ | )  |
|---|---|----|
| 1 |   | 1) |
|   |   |    |