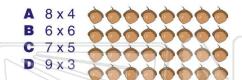

## Multiplication

Name Class Date

1

2

$$4 \times 4 = 2 \times 8$$

3

## Multiplication

Name\_\_\_\_\_ Date\_\_\_\_

A

| 1 | 4 x 8 = |
|---|---------|
|   | A 8 x 4 |
|   | B 6x6   |
|   | D 9 x 3 |

 $4 \times 4 = 2 \times 8$ 

3

| 6 | x 6 = |        |  |
|---|-------|--------|--|
| A | 0     | 000000 |  |