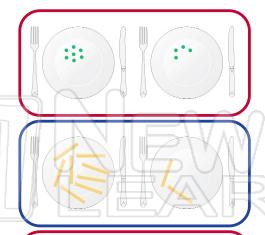

# Multiplication and Division

Look at the first plate.
Draw more food on the next plate so that it has the same amount.