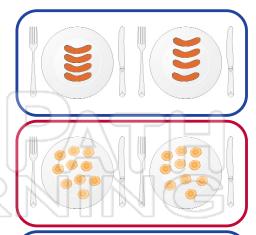

# Multiplication and Division

Look at the first plate.
Draw more food on the next plate so that it has the same amount.

### **Multiplication and Division**

Math

Name \_\_\_\_\_ Date \_\_\_\_\_

answer key

Multiplication and Division

Look at the first plate.
Draw more food on the next plate so that it has the same amount.