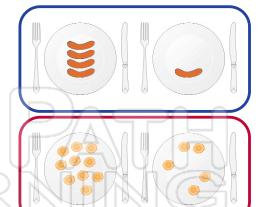

### **Multiplication and Division**

Math

Name \_\_\_\_\_ Date \_\_\_\_\_

answer key

Multiplication and Division

Look at the first plate.
Draw more food on the next plate so that it has the same amount.