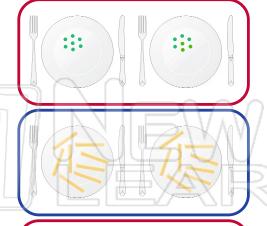

### **Multiplication and Division**

Math

Name \_\_\_\_\_ Date \_\_\_\_\_

answer key

Multiplication and Division

Look at the first plate.
Draw more food on the next plate so that it has the same amount.