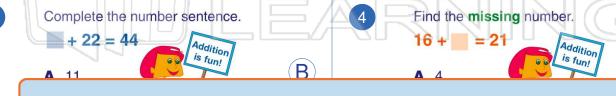

Find the missing number.

## **Open Number Sentences**

B

| Name | Class | } | Date |  |
|------|-------|---|------|--|
|      |       |   |      |  |

| 1 | Complete the number sentence.            |
|---|------------------------------------------|
|   | 70 - = 35                                |
|   | A 53 B 42 C 35 D 27                      |
| 3 | Complete the number sentence.  + 22 = 44 |