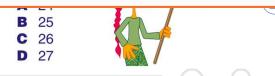

## **PREVIEW**

Please <u>Sign In</u> or <u>Sign Up</u> to download the printable version of this worksheet

- **B** 25
- **C** 26
- **D** 27

- **B** 25
- C 35

Complete the number sentence.

$$+20 = 40$$

- A 10
- B 20
- **C** 30
- **D** 40