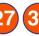

## **Patterns**

Name Class Date

Continue the pattern.

C 48 D 36

3

5

The students started a pattern.

Which set continues their pattern?