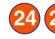

## **Patterns**



Name Class Date

Continue the pattern.













C 48 D 36

3

5

The students started a pattern.



Which set continues their pattern?

2

Max was counting with this pattern.

45, 47, 49, 51, 35

Which number belongs in the blank?

52

C 54

**B** 53

**D** 55

What is the number missing from this pattern?

100, 200, 400, 500, 600



## **PREVIEW**

7

Please Sign In or Sign Up to download the printable version of this worksheet

- **B** 40
- **C** 60
- **D** 50

- A 24
- C 18
- **B** 20
- **D** 26

9

If you continue this pattern, will the next number be even or odd?

24, 27, 30, 33,





10

Continue the pattern.





A 34



**B** 40

**D** 38



## **Patterns**



Name Class Date Continue the pattern. 2 Max was counting with this pattern. 45, 47, 49, 51, 35 Which number belongs in the (D)(B) blank? 34 **B** 40 52 C 54 C