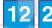

## **PREVIEW**

7

Please Sign In or Sign Up to download the printable version of this worksheet

- **B** 40
- **C** 60
- **D** 50

- A 24
- C 18
- **B** 20
- **D** 26

9

If you continue this pattern, will the next number be even or odd?