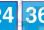

24, 27, 30, 33,

10

Continue the pattern.

A 34

**B** 40

**D** 38

48

**D** 38

**A** 34 **B** 40