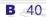

## **PREVIEW**

7

Please Sign In or Sign Up to download the printable version of this worksheet

- **B** 40
- **C** 60
- **D** 50

- A 24
- C 18
- **B** 20
- **D** 26

9

If you continue this pattern, will the next number be even or odd?