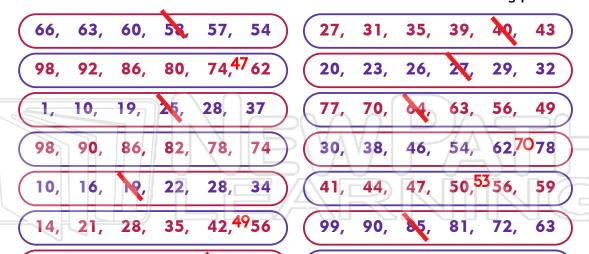

## **Patterns and Algebra**

Class \_ Name Date . Cross numbers out or write them in to correct the mistake in each counting pattern. 66, **54** 27, 39, 40, 63, 60, 58, **57**, 31, 35, 43 98, 20, 27, 92, 62 23, 26, 32 86, 80, 74, 29, 1, **77**, 19, 25, 28, 37 70, 64, 49 10, 63, 56, **5**4,  $\triangle$ 98, 90, 82, 78, 74 30, 38, 46, 62, 86, **78** 10, 19, 22, 34 41, 44, 47, 50, 59 16, 28, 56, 14, 90, 81, 99, 63 21, 28, 35, 42, 56 85, **72**, **PREVIEW** Please Sign In or Sign Up to download the printable version of this worksheet 2 2)

## **ANSWER KEY**

Cross numbers out or write them in to correct the mistake in each counting pattern.