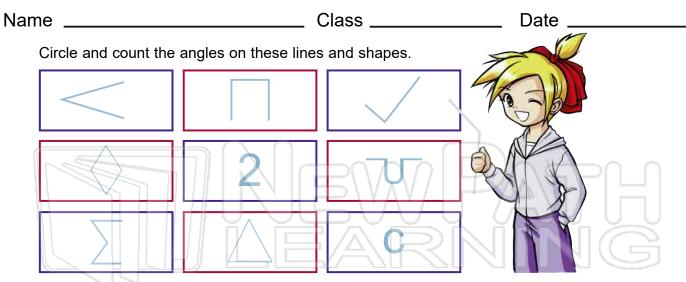

Use the corner of a piece of paper to measure these angles. If the angle is the



## PREVIEW

Please <u>Sign In</u> or <u>Sign Up</u> to download the printable version of this worksheet



© Copyright NewPath Learning. All Rights Reserved. Permission is granted for the purchaser to print copies for non-commercial educational purposes only. Visit us at www.NewPathWorksheets.com



## **2D Space**



## ANSWER KEY



Use the corner of a piece of paper to measure these angles. If the angle is the



## PREVIEW

Please <u>Sign In</u> or <u>Sign Up</u> to download the printable version of this worksheet



© Copyright NewPath Learning. All Rights Reserved. Permission is granted for the purchaser to print copies for non-commercial educational purposes only. Visit us at www.NewPathWorksheets.c