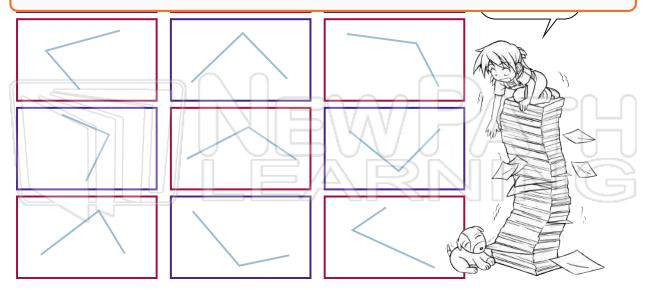

Use the corner of a piece of paper to measure these angles. If the angle is the



## PREVIEW

Please <u>Sign In</u> or <u>Sign Up</u> to download the printable version of this worksheet



© Copyright NewPath Learning. All Rights Reserved. Permission is granted for the purchaser to print copies for non-commercial educational purposes only. Visit us at www.NewPathWorksheets.com



## **2D Space**



## ANSWER KEY



Use the corner of a piece of paper to measure these angles. If the angle is the



## PREVIEW

Please <u>Sign In</u> or <u>Sign Up</u> to download the printable version of this worksheet



© Copyright NewPath Learning. All Rights Reserved. Permission is granted for the purchaser to print copies for non-commercial educational purposes only. Visit us at www.NewPathWorksheets.com