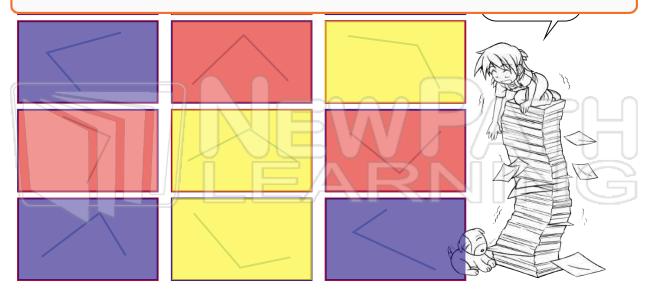

Use the corner of a piece of paper to measure these angles. If the angle is the



## PREVIEW

Please <u>Sign In</u> or <u>Sign Up</u> to download the printable version of this worksheet



© Copyright NewPath Learning. All Rights Reserved. Permission is granted for the purchaser to print copies for non-commercial educational purposes only. Visit us at www.NewPathWorksheets.com



## **2D Space**



## ANSWER KEY



Use the corner of a piece of paper to measure these angles. If the angle is the



## PREVIEW

Please <u>Sign In</u> or <u>Sign Up</u> to download the printable version of this worksheet



© Copyright NewPath Learning. All Rights Reserved. Permission is granted for the purchaser to print copies for non-commercial educational purposes only. Visit us at www.NewPathWorksheets.com