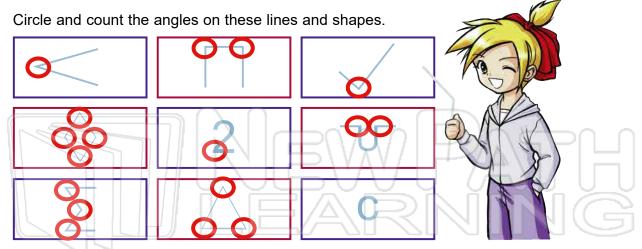

## ANSWER KEY

Use the corner of a piece of paper to measure these angles. If the angle is the