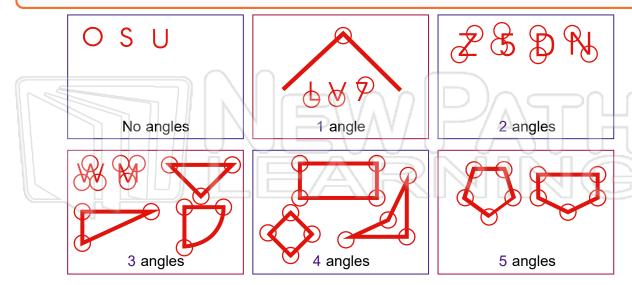

## **2D Space**

| Name                                                                                        | Class                                                   | Date                    |  |  |
|---------------------------------------------------------------------------------------------|---------------------------------------------------------|-------------------------|--|--|
| Here are some angles. Angles are like corners.                                              |                                                         |                         |  |  |
| Circ                                                                                        | cle the angles on the shapes. Col<br>es each shape has. | unt how many angles and |  |  |
|                                                                                             | Name of shape                                           | Angles Sides            |  |  |
|                                                                                             | ABC                                                     |                         |  |  |
|                                                                                             | PREVIEW                                                 |                         |  |  |
| Please <u>Sign In</u> or <u>Sign Up</u> to download the printable version of this worksheet |                                                         |                         |  |  |
| No angles                                                                                   | Pangle Pangle                                           | 2 angles                |  |  |

4 angles

5 angles

3 angles