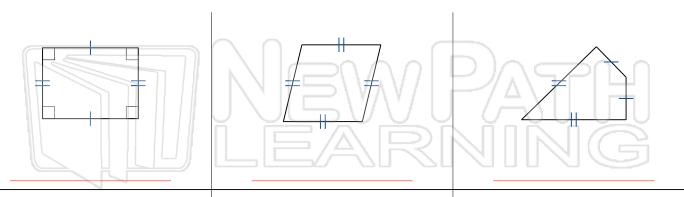

## **Identify Quadrilaterals**

Name \_\_\_\_\_ Class \_\_\_\_\_ Date \_\_\_\_\_

### Identify the Type For Each Quadrilateral