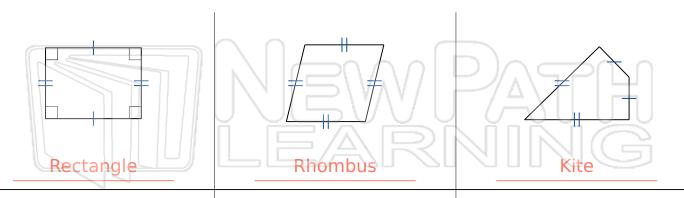

### Identify Quadrilaterals - Answer Key

Name \_\_\_\_\_ Class \_\_\_\_\_ Date \_\_\_\_\_

#### Identify the Type For Each Quadrilateral