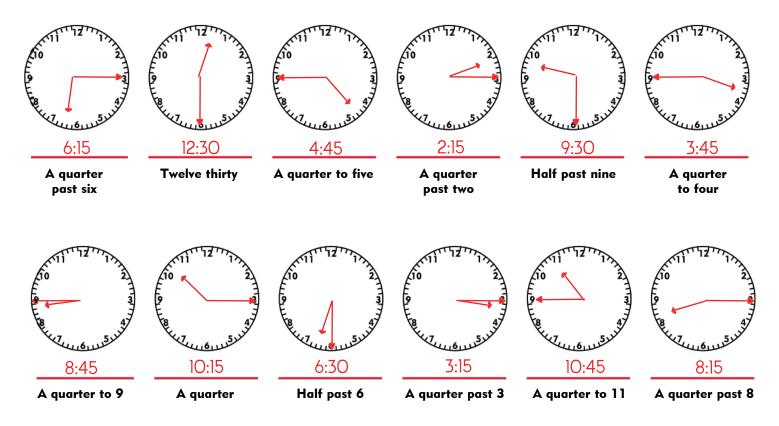

Draw hands on the clocks and write the digital times.

© Copyright NewPath Learning. All Rights Reserved. Permission is granted for the purchaser to print copies for non-commercial educational purposes only. Visit us at www.NewPathWorksheets.com