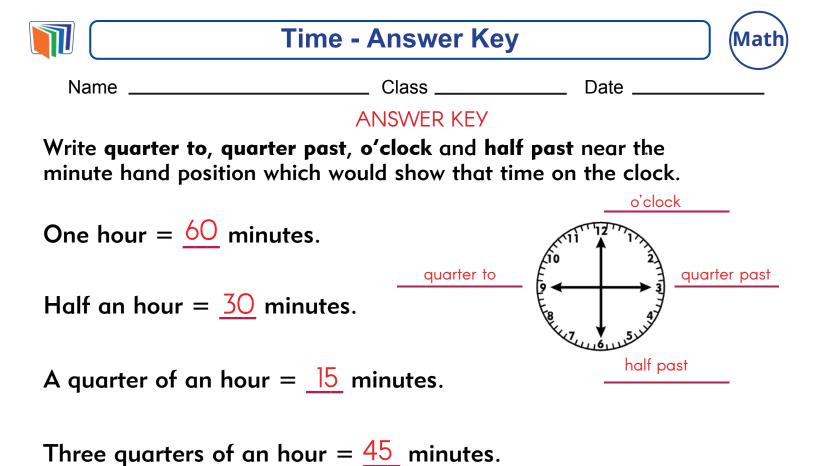

|                   | Time       |                      | Math |
|-------------------|------------|----------------------|------|
| Name              | _ Class    | Date                 |      |
| W/vite sugrtar to | oʻolook an | d half aget year the |      |

Write **quarter to**, **quarter past**, **o'clock** and **halt past** near the minute hand position which would show that time on the clock.

A quarter of an hour = \_\_\_\_ minutes.

Three quarters of an hour = \_\_\_\_ minutes.