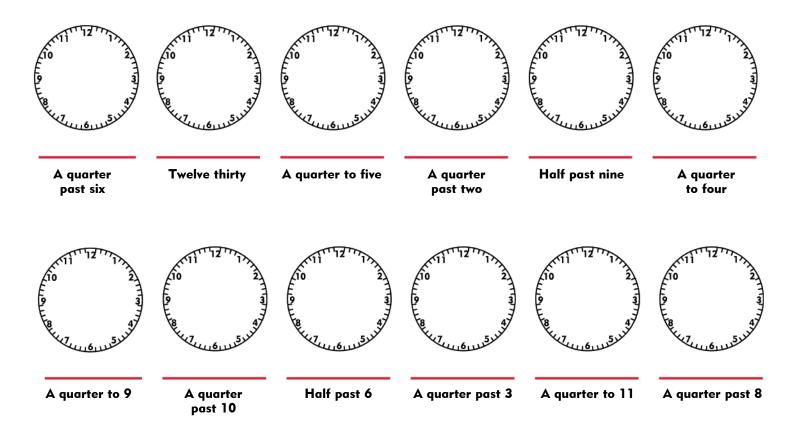

Draw hands on the clocks and write the digital times.

© Copyright NewPath Learning. All Rights Reserved. Permission is granted for the purchaser to print copies for non-commercial educational purposes only. Visit us at www.NewPathWorksheets.com