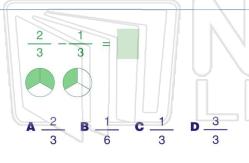

## **PREVIEW**

7

Please Sign In or Sign Up to download the printable version of this worksheet

**A** 
$$\frac{3}{14}$$
 **B**  $\frac{1}{7}$  **C**  $\frac{2}{14}$  **D**  $\frac{3}{7}$ 

**A** 
$$\frac{2}{8}$$
 **B**  $\frac{1}{4}$  **C**  $\frac{2}{4}$  **D**  $\frac{3}{4}$ 