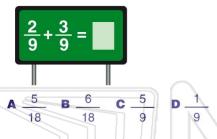

## **PREVIEW**

7

Please Sign In or Sign Up to download the printable version of this worksheet

**A** 
$$\frac{3}{14}$$
 **B**  $\frac{1}{7}$  **C**  $\frac{2}{14}$  **D**  $\frac{3}{7}$ 

**A** 
$$\frac{2}{8}$$
 **B**  $\frac{1}{4}$  **C**  $\frac{2}{4}$  **D**  $\frac{3}{4}$ 