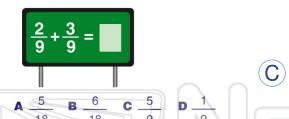

## Add/Subtract Fractions

Class Name Date

1

$$\frac{5}{6} + \frac{4}{6} = \frac{9}{12}$$

A true **B** false

True or false?

3

Lisa used  $\frac{1}{8}$  yd of green ribbon and  $\frac{4}{8}$  yd of pink ribbon to make a belt for herself. How much ribbon did Lisa use all together?

## Add/Subtract Fractions

Class Name Date

$$\frac{5}{6} + \frac{4}{6} = \frac{9}{12}$$

A true **B** false

Lisa used  $\frac{1}{8}$  yd of green ribbon and  $\frac{4}{8}$  yd of pink ribbon to make a belt for herself. How much ribbon did Lisa use all together?