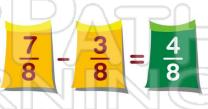

*B**  $\frac{1}{7}$  **C**  $\frac{2}{14}$  **D**  $\frac{3}{7}$ 

**A** 
$$\frac{2}{8}$$
 **B**  $\frac{1}{4}$  **C**  $\frac{2}{4}$  **D**  $\frac{3}{4}$ 









## Add/Subtract Fractions



Class Name Date





$$\frac{5}{6} + \frac{4}{6} = \frac{9}{12}$$

A true **B** false









Lisa used  $\frac{1}{8}$  yd of green ribbon and  $\frac{4}{8}$  yd of pink ribbon to make a belt for herself. How much ribbon did Lisa use all together?









## **PREVIEW**

7

Please Sign In or Sign Up to download the printable version of this worksheet





**A**  $\frac{2}{8}$  **B**  $\frac{1}{4}$  **C**  $\frac{2}{4}$  **D**  $\frac{3}{4}$ 

| 1 | $\boldsymbol{r}$ | 7 |
|---|------------------|---|
| ( | L                | J |
|   | _                |   |
|   |                  |   |

9



C







True or false?

A true

**B** false