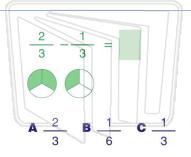

## **PREVIEW**

7

Please Sign In or Sign Up to download the printable version of this worksheet

**A**  $\frac{2}{8}$  **B**  $\frac{1}{4}$  **C**  $\frac{2}{4}$  **D**  $\frac{3}{4}$ 

| 1 | $\boldsymbol{r}$ | 7 |
|---|------------------|---|
| ( | L                | J |
|   | _                |   |
|   |                  |   |