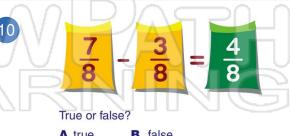

## Add/Subtract Fractions



Class Name Date

1



$$\frac{5}{6} + \frac{4}{6} = \frac{9}{12}$$

A true **B** false

True or false?



3



Lisa used  $\frac{1}{8}$  yd of green ribbon and  $\frac{4}{8}$  yd of pink ribbon to make a belt for herself. How much ribbon did Lisa use all together?





## **PREVIEW**

7

Please Sign In or Sign Up to download the printable version of this worksheet

**A** 
$$\frac{3}{14}$$
 **B**  $\frac{1}{7}$  **C**  $\frac{2}{14}$  **D**  $\frac{3}{7}$ 

**A** 
$$\frac{2}{8}$$
 **B**  $\frac{1}{4}$  **C**  $\frac{2}{4}$  **D**  $\frac{3}{4}$ 









## Add/Subtract Fractions



Class Name Date





$$\frac{5}{6} + \frac{4}{6} = \frac{9}{12}$$

A true **B** false









Lisa used  $\frac{1}{8}$  yd of green ribbon and  $\frac{4}{8}$  yd of pink ribbon to make a belt for herself. How much ribbon did Lisa use all together?









## **PREVIEW**

7

Please Sign In or Sign Up to download the printable version of this worksheet





**A**  $\frac{2}{8}$  **B**  $\frac{1}{4}$  **C**  $\frac{2}{4}$  **D**  $\frac{3}{4}$ 

| 1 | $\boldsymbol{r}$ | 7 |
|---|------------------|---|
| ( | L                | J |
|   | _                |   |
|   |                  |   |

9



C







True or false?

A true

**B** false