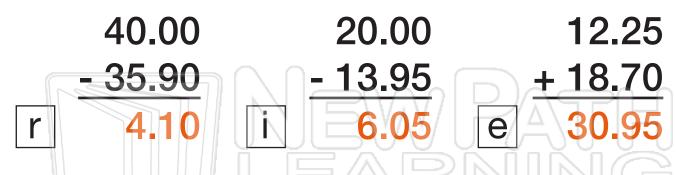

## **Add & Subtract Decimals**

Name \_\_\_\_\_ Date \_\_\_\_\_

Solve the math problems. Then match the answer letters to the blanks below to solve the riddles.

$$+18.70$$

t