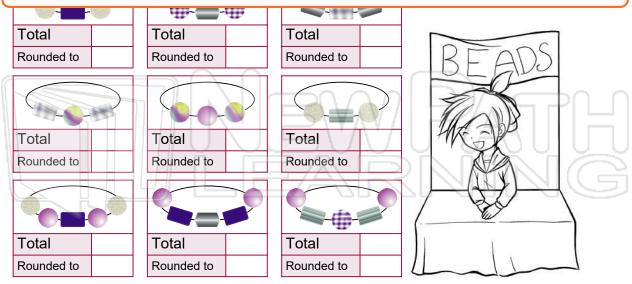

#### Name

Class \_\_\_\_

Date

Add the total of each shopping bill then round up or down to the nearest five cents. Use base 10 blocks if you need help.

| Bananas    | 35¢ | Milk       | 79¢       | Carrots    | 34¢  | Apples     | 18¢              | Theman |
|------------|-----|------------|-----------|------------|------|------------|------------------|--------|
| Juice      | 61¢ | Candy      | 15¢       | Bananas    | 35¢  | Candy      | 15¢ <sup>°</sup> | AAD    |
| Total      |     | Total      |           | Total      |      | Total      |                  |        |
| Rounded to |     | Rounded to | $\square$ | Rounded to |      | Rounded to | $\mathbb{D}/$    |        |
| Apples     | 18¢ | Juice      | 61¢       | Potatoes   | 56¢  | Cat food   | 43¢              |        |
| Rice       | 36¢ | Rice       | 36¢       | Rice       | 36¢  | Rice       | <b>3</b> 6¢      |        |
| Total      |     | Total      |           | Total      | - 31 | Total      |                  |        |
| Rounded to |     | Rounded to |           | Rounded to |      | Rounded to |                  |        |