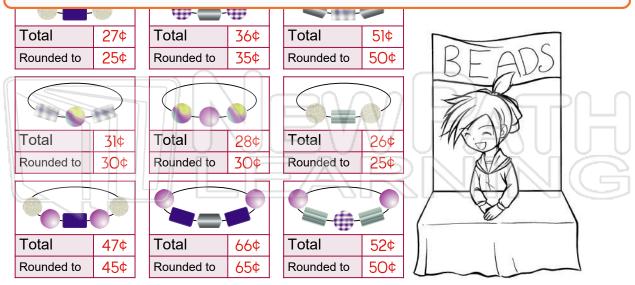

#### ANSWER KEY

Add the total of each shopping bill then round up or down to the nearest five cents. Use base 10 blocks if you need help.

| Bananas    | 35¢ | Milk       | 79¢ | Carrots    | 34¢ | Apples     | 18¢              | Theman |
|------------|-----|------------|-----|------------|-----|------------|------------------|--------|
| Juice      | 61¢ | Candy      | 15¢ | Bananas    | 35¢ | Candy      | 15¢ <sup>°</sup> | AAD    |
| Total      | 96¢ | Total      | 94¢ | Total      | 69¢ | Total      | 33¢              |        |
| Rounded to | 95¢ | Rounded to | 95¢ | Rounded to | 70¢ | Rounded to | 35¢              | A COL  |
| Apples     | 18¢ | Juice      | 61¢ | Potatoes   | 56¢ | Cat food   | 43¢              |        |
| Rice       | 36¢ | Rice       | 36¢ | Rice       | 36¢ | Rice       | <b>3</b> 6¢      |        |
| Total      | 54¢ | Total      | 97¢ | Total      | 92¢ | Total      | 79¢              |        |
| Rounded to | 55¢ | Rounded to | 95¢ | Rounded to | 90¢ | Rounded to | 80¢              |        |