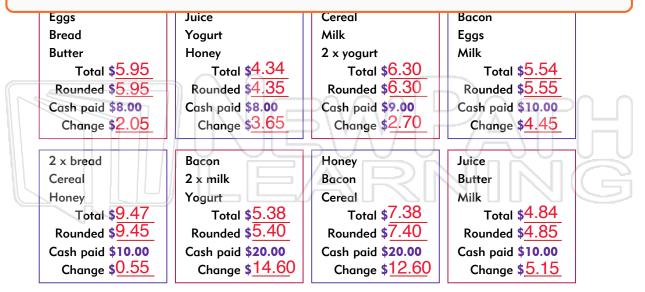

## **Addition & Subtraction - Answer Key**

Mat

Please <u>Sign In</u> or <u>Sign Up</u> to download the printable version of this worksheet

© Copyright NewPath Learning. All Rights Reserved. Permission is granted for the purchaser to print copies for non-commercial educational purposes only. Visit us at www.NewPathWorksheets.com