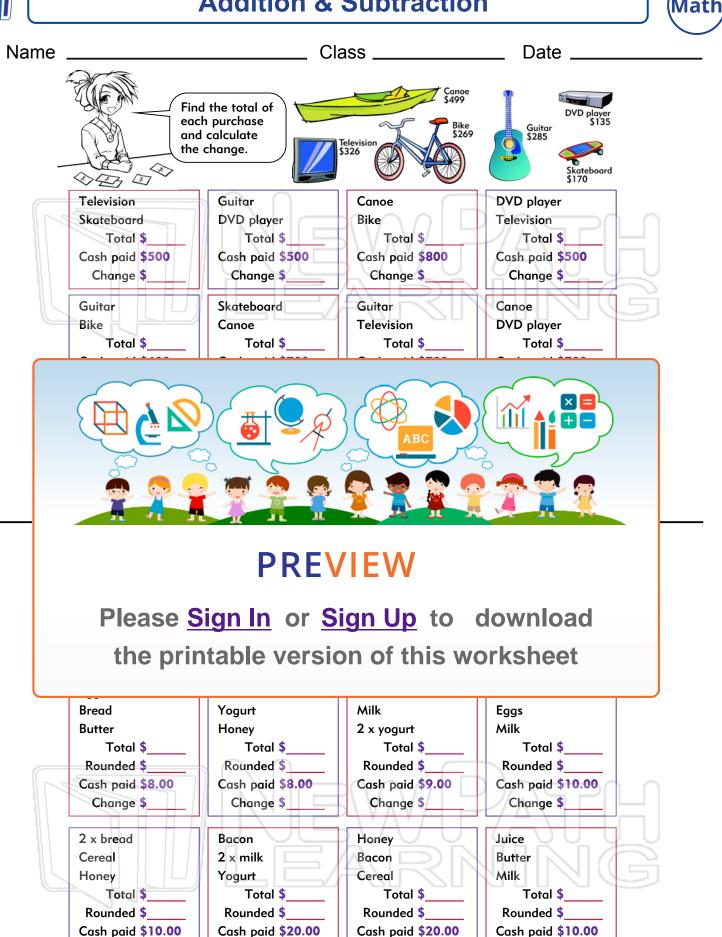

## **Addition & Subtraction**

© Copyright NewPath Learning. All Rights Reserved. Permission is granted for the purchaser to print copies for non-commercial educational purposes only. Visit us at www.NewPathWorksheets.com

Change \$

Change \$

Change \$

Change \$