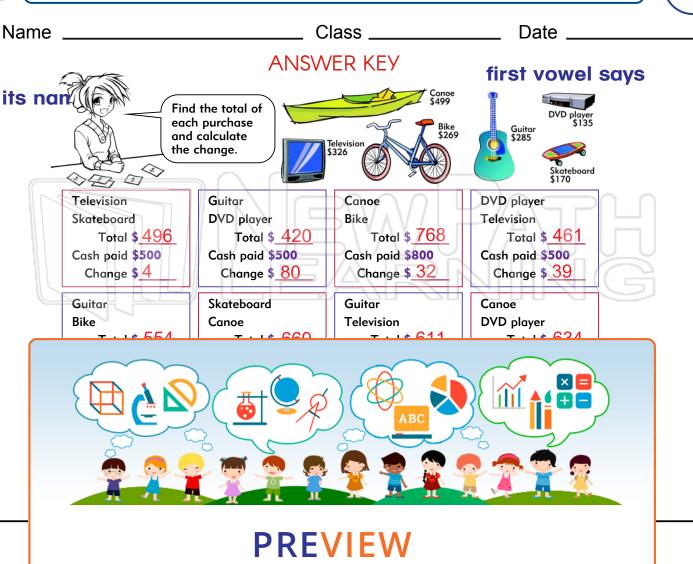

## **Addition & Subtraction - Answer Key**

Mat

Please <u>Sign In</u> or <u>Sign Up</u> to download the printable version of this worksheet

© Copyright NewPath Learning. All Rights Reserved. Permission is granted for the purchaser to print copies for non-commercial educational purposes only. Visit us at www.NewPathWorksheets.com