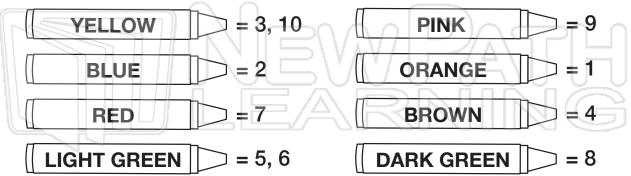

**Division Picture - Lunch** 

Name

\_\_\_\_\_ Class \_\_\_\_\_ Date \_

Solve the equations. Color each section using the answer key at the bottom.

© Copyright NewPath Learning. All Rights Reserved. Permission is granted for the purchaser to print copies for non-commercial educational purposes only. Visit us at www.NewPathWorksheets.com