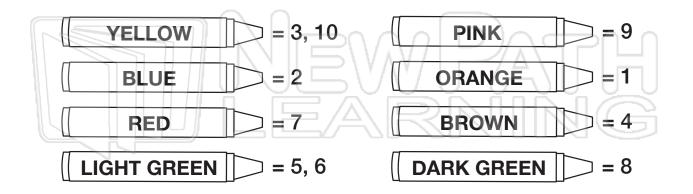

**Division Picture - Lunch** 

Name

\_\_\_\_\_ Class \_\_\_\_\_ Date \_

Solve the equations. Color each section using the answer key at the bottom.

© Copyright NewPath Learning. All Rights Reserved. Permission is granted for the purchaser to print copies for non-commercial educational purposes only. Visit us at www.NewPathWorksheets.com